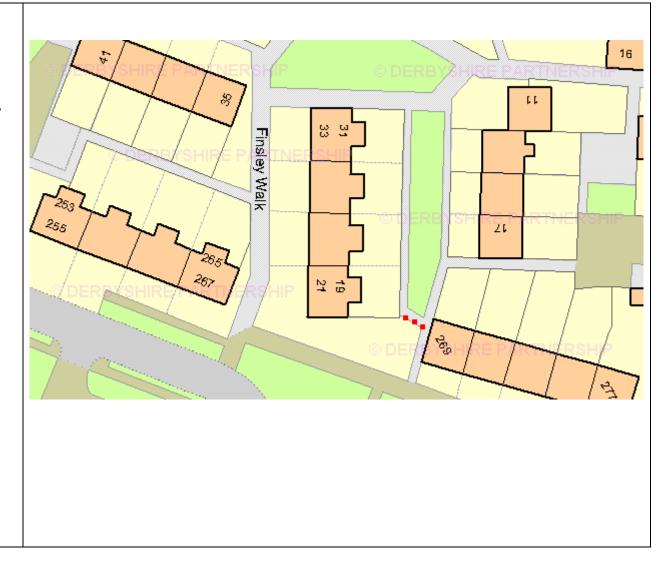

9. Map and photo of area and any other information e.g. planning.

Red spots showing location of bollards.

Photograph available on screen at the meeting