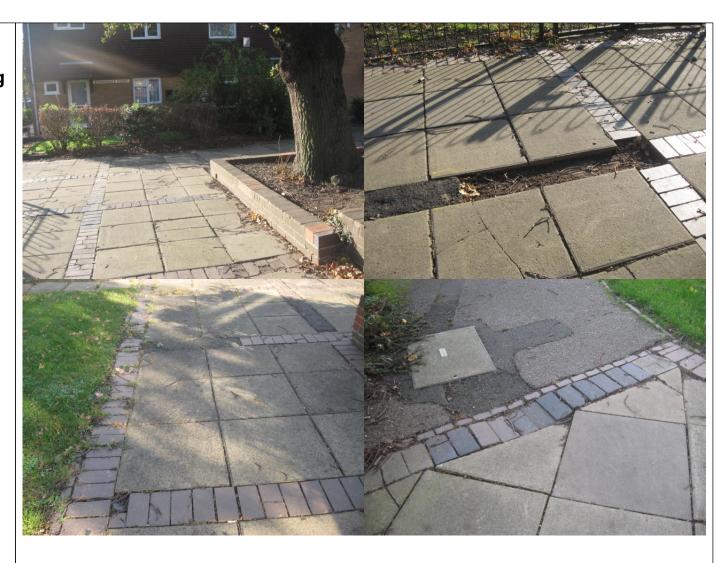

tters sent 48. 11 Responses back all in favour                                                                   |
| 7. Actual take up and number of properties benefiting. (Include numbers of tenants and leaseholders/owner occupiers) | Tenants = 35 Leaseholders = 0 Owner occupiers = 25 TOTAL = 60                                                                                                                             |
| 8. Costs (quotes, SORs etc)                                                                                          | £10,000.00 approx                                                                                                                                                                         |

9. Map and photo of area and any other information e.g. planning