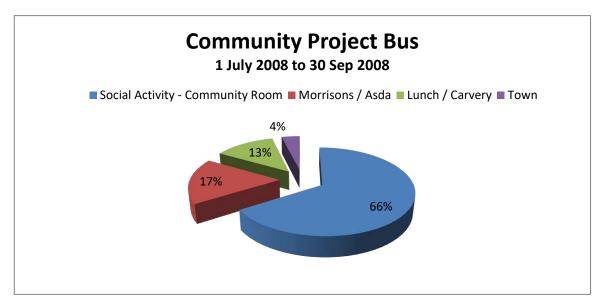

## Community Projects Bus - 1.07.08 to 30.09.08

| Social Activity - Community Room | Morrisons / Asda | Lunch / Carvery | Town |
|----------------------------------|------------------|-----------------|------|
| 222                              | 58               | 43              | 13   |
| Total                            | 336              | Return          | 672  |

| Total Trip from 1 July 2008 to 30 Sep 2008 | 672 |
|--------------------------------------------|-----|
| Wheelchair Users                           | 34  |
| Average Age                                | 69  |
| Total Mileage                              |     |