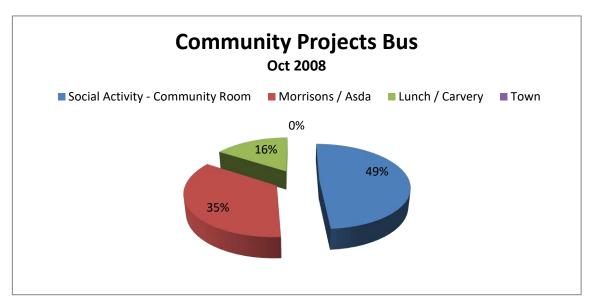

## **Community Projects Bus - Oct 2008**

| Social Activity - Community Room | Morrisons / Asda | Lunch / Carvery | Town |
|----------------------------------|------------------|-----------------|------|
| 172                              | 124              | 56              | 0    |
| Total                            | 352              | Return          | 704  |

| Total Trips - Oct 2008 | 704 |
|------------------------|-----|
| Wheelchair Users       | 6   |
| Average Age            | 71  |
| Total Mileage          |     |