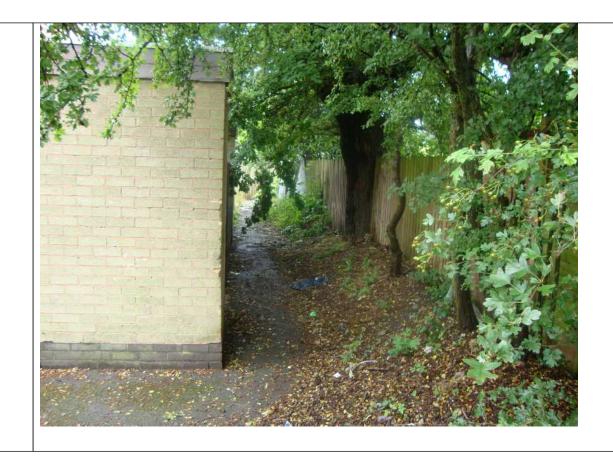

| Letters have been sent to 4 residents, 3 residents responded all in favour of the work.                                                |
| 7. Actual take up and number of properties benefiting. (Include numbers of tenants and leaseholders/owner occupiers) | 4 Derby Homes properties on Ballater Close and 2 private properties on Grasmere Crescent.                                              |
| 8. Costs (quotes, SORs etc)                                                                                          |                                                                                                                                        |

9. Map and photo of area and any other information e.g. planning