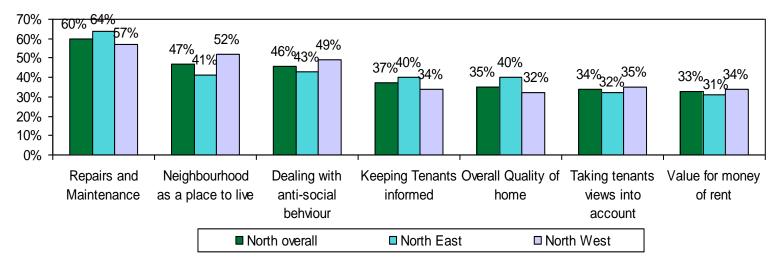

#### **Top 3 areas of importance**

 $\succ$  Respondents are asked to rate the top 3 areas they feel are important to them.

Top areas:

- ➢ Repairs and Maintenance
- Neighbourhood as a place to live
- Dealing with anti-social behaviour Page 9 of 15

#### **Repairs and Maintenance**

83% of respondents in the North are satisfied with repairs and maintenance with 79% of respondents in the South satisfied

- ➢ North East 78%
- North West 88%

# Satisfaction with neighbourhood as a place to live

> 77% of respondents in the North are satisfied with their neighbourhood with 72% of respondents in the South who are satisfied.

North East – 72%

North West – 82%

#### Satisfaction with value for money of rent

78% of those in the North feel are satisfied with the value for money of their rent, with 76% in the South who are satisfied.

- ➢ North East 73%
- ➢ North West 82%

## Keeping tenants informed/Taking Tenants views into account

83% of respondents in the North feel Derby Homes are good at keeping tenants informed, with 78% in the South who feel they are

63% of respondents in the North are satisfied that Derby Homes tenants views into account, with 62% in the South