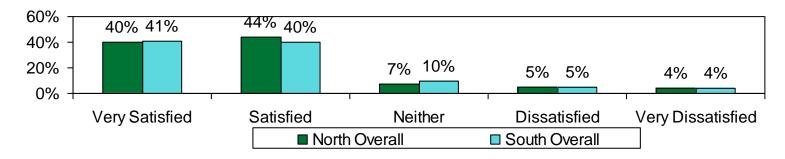

- Respondents in the North are more satisfied than the South
- Respondents in the North West are more satisfied than those in the North East
- Best response rate in North West

84% of respondents in the North are satisfied with Derby Homes with 81% of respondents in the South who are satisfied.

- North East 79%
- ➢ North West 88%