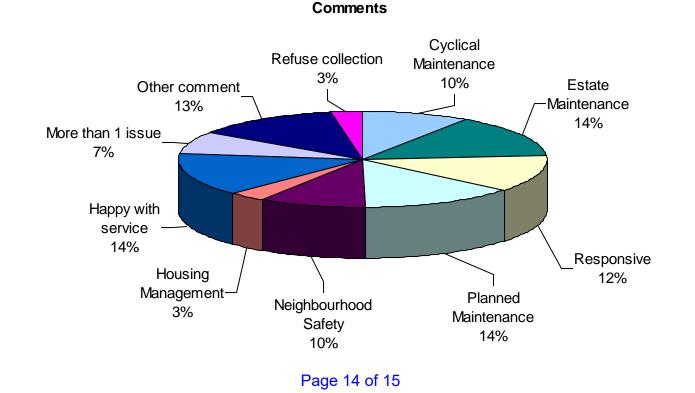

## The following highlights the comments made from the North West and North East