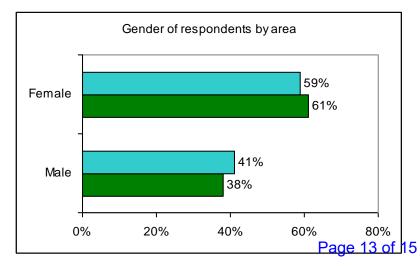

8                      | 9                            | 8                             | 8                                            |
|                           |           | (68%)                       | (47%)                  | (50%)                        | (47%)                         | (44%)                                        |
| North West                | Satisfied | 20                          | 12                     | 13                           | 14                            | 18                                           |
|                           |           | (71%)                       | (50%)                  | (54%)                        | (61%)                         | (67%)                                        |



#### **Demographics of respondents**







## The following highlights the comments made from the North West and North East





### Thank You. Any questions

Page 15 of 15