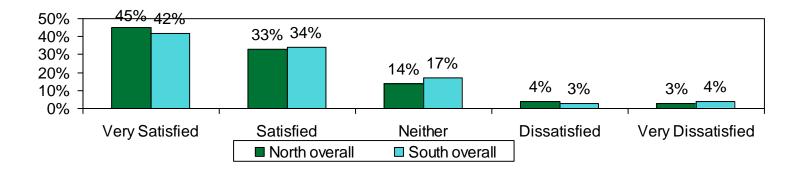

#### Satisfaction with value for money of rent

78% of those in the North feel are satisfied with the value for money of their rent, with 76% in the South who are satisfied.

- ➢ North East 73%
- ➢ North West 82%