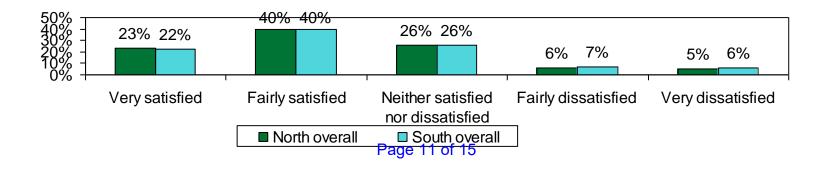

# Satisfaction with neighbourhood as a place to live

> 77% of respondents in the North are satisfied with their neighbourhood with 72% of respondents in the South who are satisfied.

North East – 72%

North West – 82%