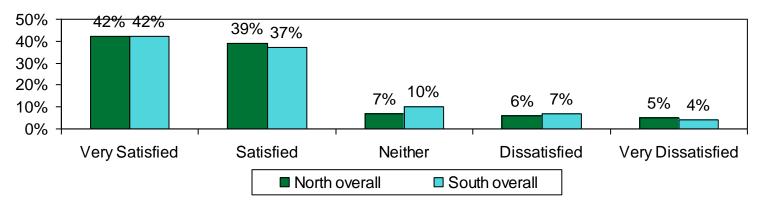

#### Satisfaction with overall quality of home

81% of respondents in the North are satisfied with the overall quality of their home with 79% of respondents in the South who are satisfied.

- ➢ North East 77%
- ➢ North West 85%