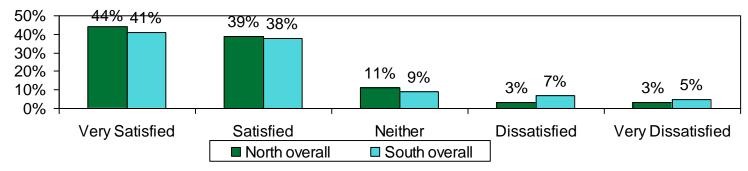

- Respondents in the North are more satisfied than the South
- Respondents in the North West are more satisfied than those in the North East
- Best response rate in North West

84% of respondents in the North are satisfied with Derby Homes with 81% of respondents in the South who are satisfied.