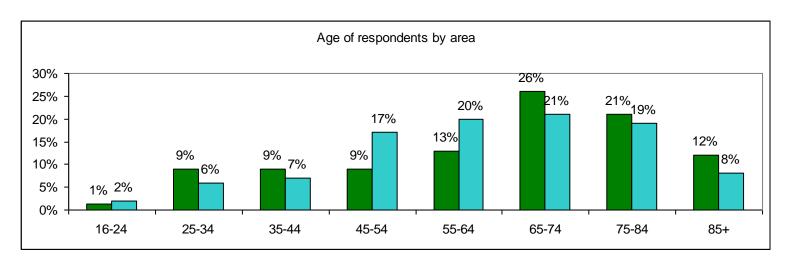

| 8                      | 9                            | 8                             | 8                                            |
|                           |           | (68%)                       | (47%)                  | (50%)                        | (47%)                         | (44%)                                        |
| North West                | Satisfied | 20                          | 12                     | 13                           | 14                            | 18                                           |
|                           |           | (71%)                       | (50%)                  | (54%)                        | (61%)                         | (67%)                                        |



#### **Demographics of respondents**







## The following highlights the comments made from the North West and North East





### Thank You. Any questions

Page 15 of 15