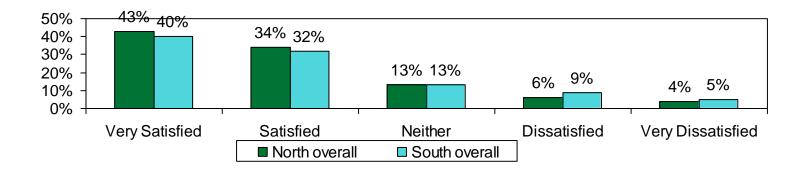

# Satisfaction with neighbourhood as a place to live

> 77% of respondents in the North are satisfied with their neighbourhood with 72% of respondents in the South who are satisfied.

North East – 72%

North West – 82%