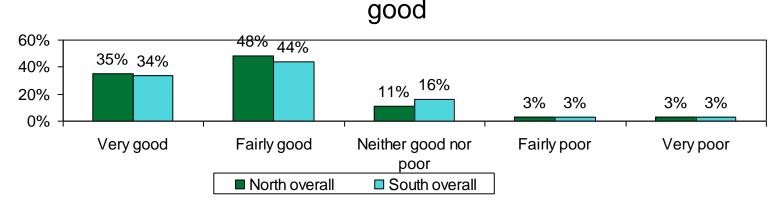

#### Satisfaction with overall quality of home

81% of respondents in the North are satisfied with the overall quality of their home with 79% of respondents in the South who are satisfied.

- ➢ North East 77%
- ➢ North West 85%