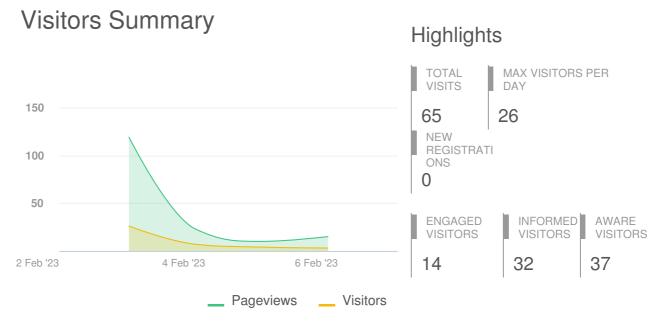

# Let's Talk Derby Homes Mobility Scooter Policy Consultation

| Aware Participants              | 37           | Engaged Participants        | 14                      |   |           |
|---------------------------------|--------------|-----------------------------|-------------------------|---|-----------|
| Aware Actions Performed         | Participants | Engaged Actions Performed   | Registered Unverified A |   | Anonymous |
| Visited a Project or Tool Page  | 37           |                             |                         |   |           |
| Informed Participants           | 32           | Contributed on Forums       | 0                       | 0 | 0         |
| Informed Actions Performed      | Participants | Participated in Surveys     | 1                       | 0 | 13        |
| Viewed a video                  | 0            | Contributed to Newsfeeds    | 0                       | 0 | 0         |
| Viewed a photo                  | 0            | Participated in Quick Polls | 0                       | 0 | 0         |
| Downloaded a document           | 24           | Posted on Guestbooks        | 0                       | 0 | 0         |
| Visited the Key Dates page      | 0            | Contributed to Stories      | 0                       | 0 | 0         |
| Visited an FAQ list Page        | 0            | Asked Questions             | 0                       | 0 | 0         |
| Visited Instagram Page          | 0            | Placed Pins on Places       | 0                       | 0 | 0         |
| Visited Multiple Project Pages  | 11           | Contributed to Ideas        | 0                       | 0 | 0         |
| Contributed to a tool (engaged) | 14           |                             |                         |   |           |