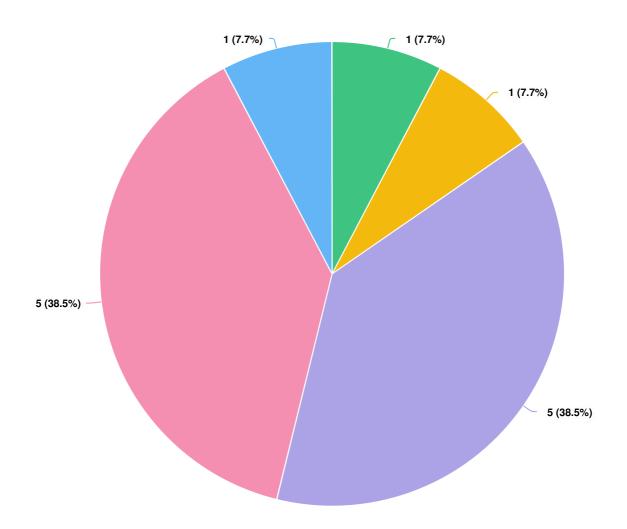

### What is your religion? (Please select one)

Prefer not to say

Optional question (13 response(s), 1 skipped)

Question type: Radio Button Question