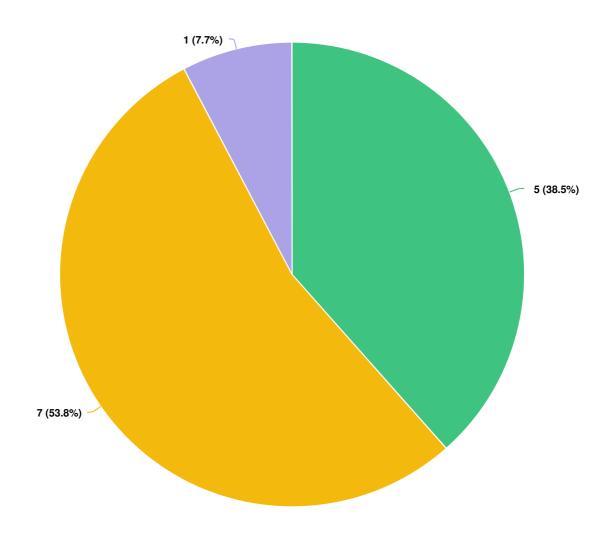

#### **Question options**

Yes

Do you or a family member living with you, use a mobility scooter and store it within your home or in a communal scooter storage area?