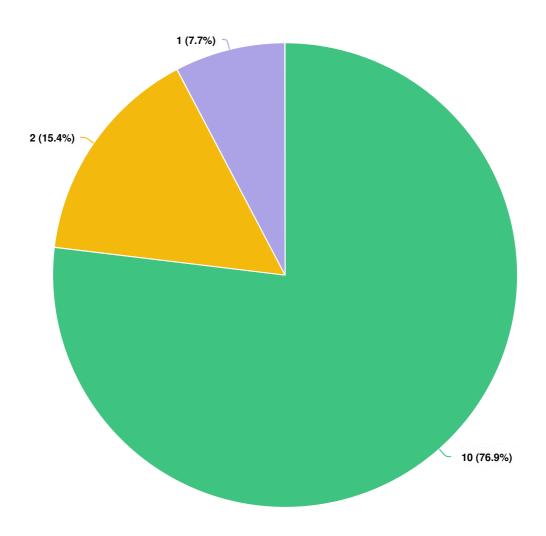

# Do you feel the policy is clear about how to use, store and charge mobility scooters safely?

### **Question options**

Yes
No

Does the policy clearly explain the responsibilities of all mobility scooter users?