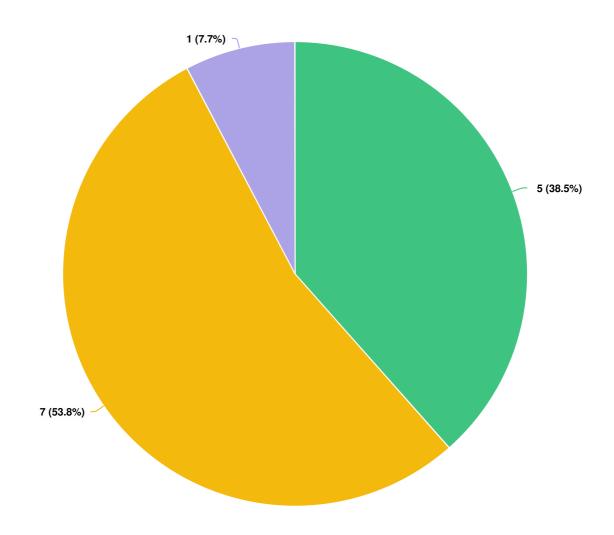

### Do you find the policy easy to read and understand?

#### **Question options**

Yes
No