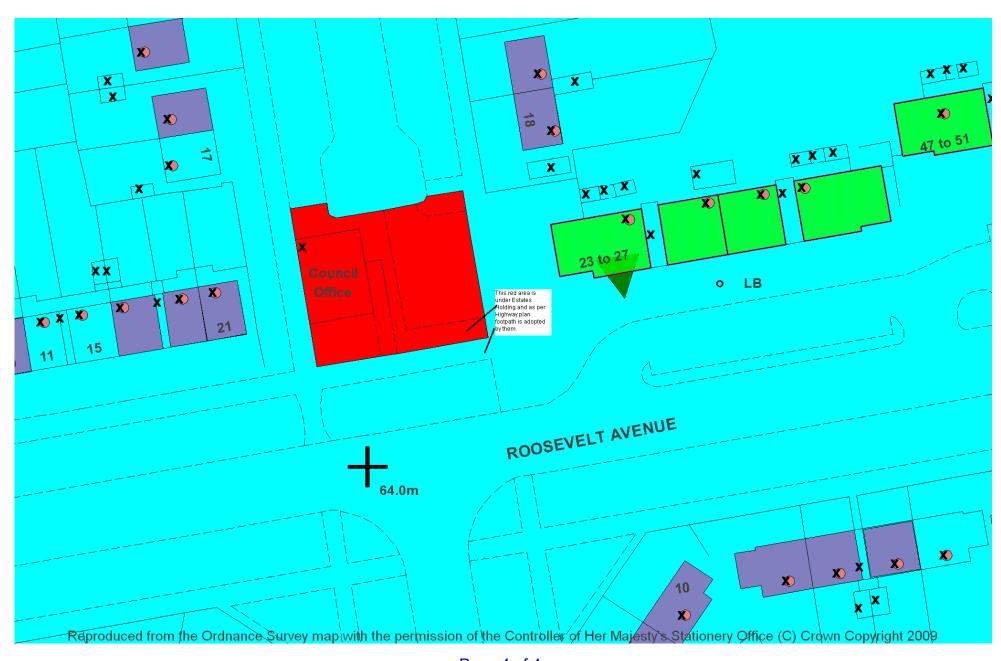

Version: 4 Date: 27/08/08

| 8. Costs (quotes, SORs etc)                                      | £8,590.62                                                                           |
|------------------------------------------------------------------|-------------------------------------------------------------------------------------|
| 9. Map and photo of area and any other information e.g. planning | Photographs are shown here, along with a plan of the area which is adopted highway. |