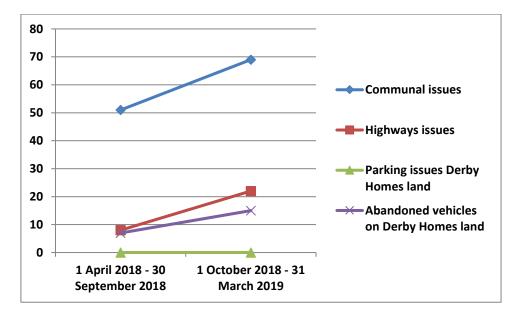

## **Appendix 4**

Comparable graphs for the Allenton Office for the period for the period 1 October 2018 – 31 March 2019 and the previous reporting period 1 April 2018 – 30 September 2018

## **Comments from Area Housing Manager Lorraine Howe**

Fly tipping has seen a slight increase; however we have worked closely with the Neighbourhood team on compactor days which have seen a significant amount of items collected. Patch Managers have carried out some targeted campaigning on our Hot Spot areas sending letters and leaflets.

Streetpride issues remain steady as in other areas of the City.

Officers continue to be proactive on their estate inspections ensuring reporting to relevant teams and agencies.