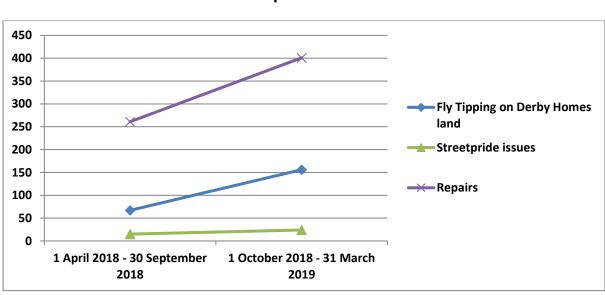

## **Appendix 4**

Comparable graphs for the Allenton Office for the period for the period 1 October 2018 – 31 March 2019 and the previous reporting period 1 April 2018 – 30 September 2018

## **Comments from Area Housing Manager Lorraine Howe**

Fly tipping has seen a slight increase; however we have worked closely with the Neighbourhood team on compactor days which have seen a significant amount of items collected. Patch Managers have carried out some targeted campaigning on our Hot Spot areas sending letters and leaflets.

Streetpride issues remain steady as in other areas of the City.

Officers continue to be proactive on their estate inspections ensuring reporting to relevant teams and agencies.