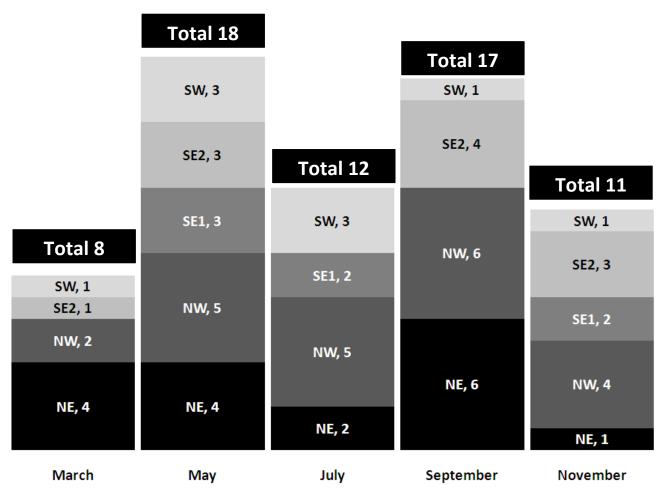

#### 3. MATTER FOR CONSIDERATION

- 3.1 The dates and venues for HFGs, LFG and issue groups have been set for 2013. These are set by taking into consideration all dates of meetings set by the Derby Homes Board to avoid any clashes. Appendix 1 shows these dates and the venues where the meetings will take place.
- 3.2 Venues and dates have been published on our website in an embedded calendar. All Derby Homes Managers and Senior Management Team have been given the dates and venues. We have also issued posters to all Local Housing Offices and any public access office that Derby Homes operates. The dates and venues have also been issued to Derby City Council's Members' Services for all Councillors.
- 3.3 Appendix 2 shows the statistics of issues raised at the HFGs in 2012. These show that overall there have been 66 issues raised from the 25 meetings, which is an average of 2.64 per meeting. The bar chart shows the breakdown of where the issues were raised and how many were raised for each area.

### **Housing Focus Group Issues statistics 2012**

This bar chart shows the Issues reported in each round of the Housing Focus Groups

This bar chart shows how many issues were raised by HFG area in 2012

**NE -** North East - Sussex Circus, Chaddesden Park, Cowsley & Spondon

 $\mbox{\bf NW}$  - North West - Mackworth & Brook Street

SE1 - South East 1 - Allenton & Alvaston

**SE2 -** South East 2 - Old Sinfin, New Sinfin, Chellaston, Osmaston

**SW** - South West - Stockbrook Street, Littleover & Austin

Key