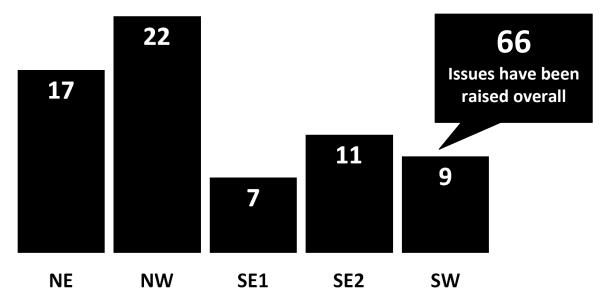

#### 3. MATTER FOR CONSIDERATION

- 3.1 The dates and venues for HFGs, LFG and issue groups have been set for 2013. These are set by taking into consideration all dates of meetings set by the Derby Homes Board to avoid any clashes. Appendix 1 shows these dates and the venues where the meetings will take place.
- 3.2 Venues and dates have been published on our website in an embedded calendar. All Derby Homes Managers and Senior Management Team have been given the dates and venues. We have also issued posters to all Local Housing Offices and any public access office that Derby Homes operates. The dates and venues have also been issued to Derby City Council's Members' Services for all Councillors.
- 3.3 Appendix 2 shows the statistics of issues raised at the HFGs in 2012. These show that overall there have been 66 issues raised from the 25 meetings, which is an average of 2.64 per meeting. The bar chart shows the breakdown of where the issues were raised and how many were raised for each area.

### **Housing Focus Group Issues statistics 2012**

This bar chart shows the Issues reported in each round of the Housing Focus Groups

This bar chart shows how many issues were raised by HFG area in 2012

**NE -** North East - Sussex Circus, Chaddesden Park, Cowsley & Spondon

 $\mbox{\bf NW}$  - North West - Mackworth & Brook Street

SE1 - South East 1 - Allenton & Alvaston

**SE2 -** South East 2 - Old Sinfin, New Sinfin, Chellaston, Osmaston

**SW** - South West - Stockbrook Street, Littleover & Austin

Key