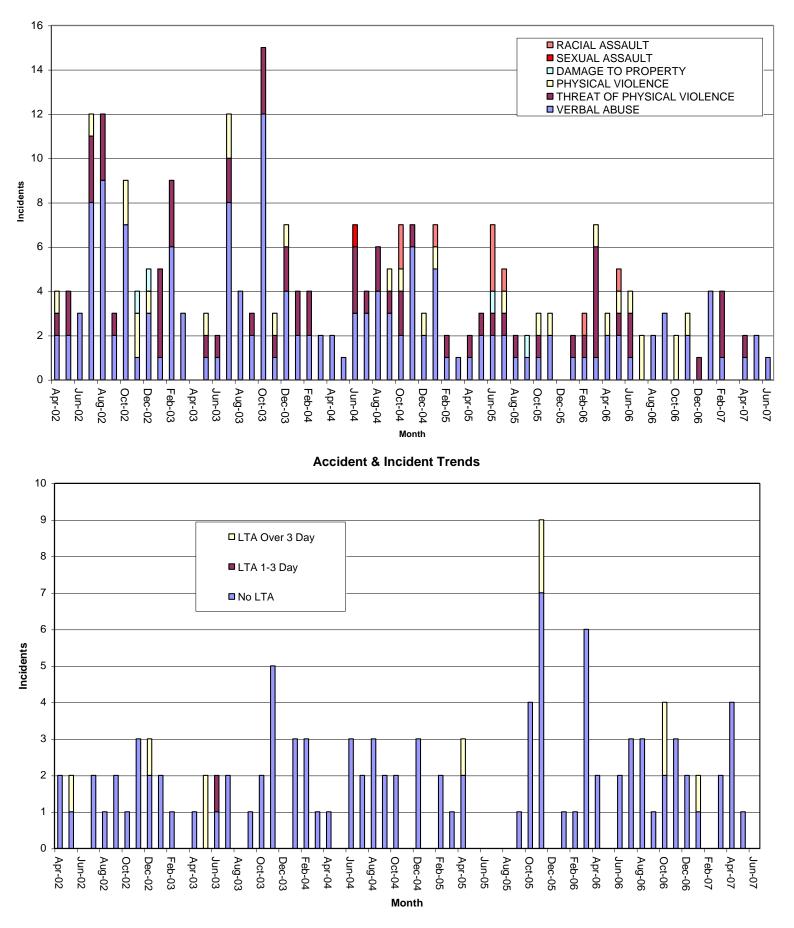

Appendix 1

## Violence & Agression Trends



Page 1 of 2

## DERBY HOMES QUARTERLY SUMMARY OF REPORTED ACCIDENTS MARCH TO JUNE 2007

| DATE     | JOB                        | LOCATION OF INCIDENT            | DETAILS OF INCIDENT                                                                                                                                                                                      | DETAILS OF INJURY                           |
|----------|----------------------------|---------------------------------|----------------------------------------------------------------------------------------------------------------------------------------------------------------------------------------------------------|---------------------------------------------|
| 19/03/07 | Housing Officer            | Exeter House