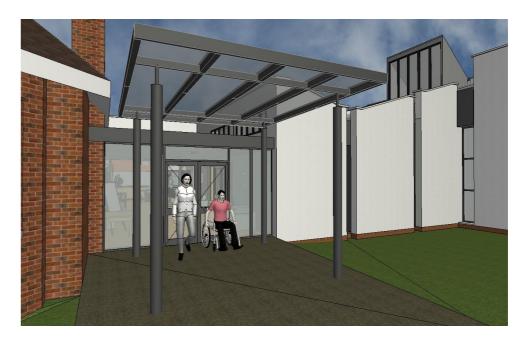

## <del>\* 750</del> 2,850 FRONT R **SIDE** installation to have min

canopy roof plan

Ç4.1

St Martin's - Canopy 3D View

Outline design only - detailed specification to be supplied by manufacturer and agreed on by client.