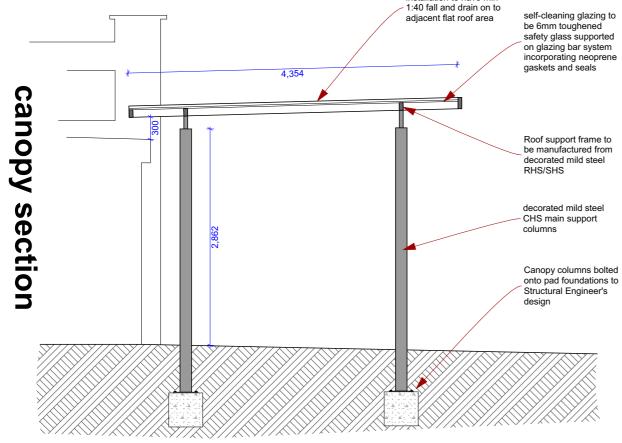

## <del>\* 750</del> 2,850 FRONT R **SIDE** installation to have min

canopy roof plan

Ç4.1

St Martin's - Canopy 3D View

Outline design only - detailed specification to be supplied by manufacturer and agreed on by client.

Where applicable, all metal to be either powder coated or painted with heavy duty exterior grade paint, comprising two primer coats of high build zinc phosphate primer and two top coats of gloss enamel - colour to be agreed with client prior to ordering.