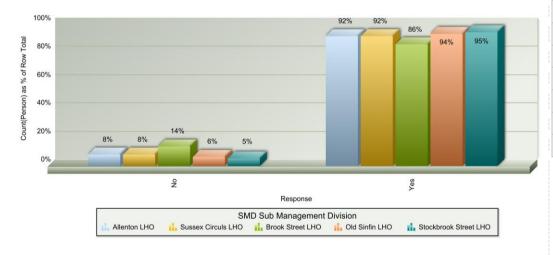

# Repairs

|                                                          | No  | Yes | Total |
|----------------------------------------------------------|-----|-----|-------|
| Have you had a repair carried out in the last 12 months? | 205 | 662 | 867   |
| Total                                                    | 205 | 662 | 867   |

|                       | No  | Yes | Total |
|-----------------------|-----|-----|-------|
| Allenton LHO          | 45  | 128 | 173   |
| Sussex Circus LHO     | 56  | 194 | 250   |
| Brook Street LHO      | 42  | 92  | 134   |
| Old Sinfin LHO        | 46  | 116 | 162   |
| Stockbrook Street LHO | 10  | 92  | 102   |
| Total                 | 199 | 622 | 821   |