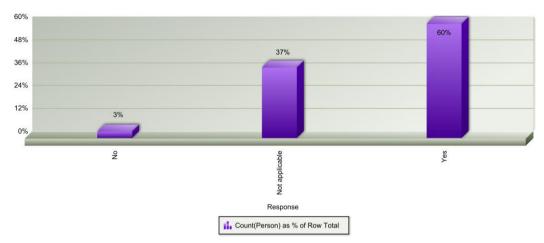

# Repairs

|                                                          | No  | Yes | Total |
|----------------------------------------------------------|-----|-----|-------|
| Have you had a repair carried out in the last 12 months? | 205 | 662 | 867   |
| Total                                                    | 205 | 662 | 867   |