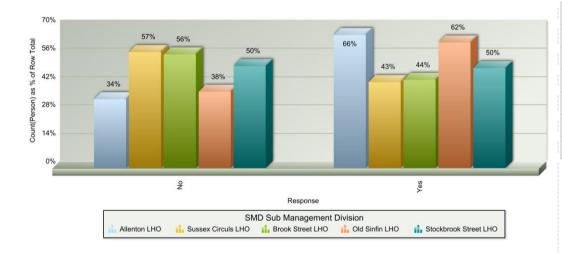

clue. happy - alright with him.

His HO is really arrogant - the way he talks is very patronising and quite scruffy - being treated in a more polite fashion. Members of staff being dressed smartly is his suggestion

# **Contact with Derby Homes**



|                                                                                                                  | No  | Yes | Total |
|------------------------------------------------------------------------------------------------------------------|-----|-----|-------|
| Have you contacted Derby Homes in the last 12 months with a query other than to pay your rent or service charge? | 414 | 455 | 869   |
| Total                                                                                                            | 414 | 455 | 869   |



|                       | No  | Yes | Total |   |
|-----------------------|-----|-----|-------|---|
| Allenton LHO          | 59  | 114 | 173   |   |
| Sussex Circus LHO     | 143 | 106 | 249   | 1 |
| Brook Street LHO      | 76  | 59  | 135   |   |
| Old Sinfin LHO        | 62  | 102 | 164   |   |
| Stockbrook Street LHO | 51  | 50  | 101   | 1 |
| Total                 | 391 | 431 | 822   | 1 |



|                                           | No | Yes | Total |
|-------------------------------------------|----|-----|-------|
| Getting hold of the right person was easy | 70 | 423 | 493   |
| Total                                     | 70 | 423 | 493   |



|                       | No | Yes | Total | l |
|-----------------------|----|-----|-------|---|
| Allenton LHO          | 19 | 107