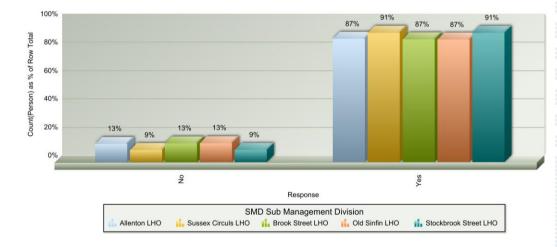

|                       | No | Yes | Total |
|-----------------------|----|-----|-------|
| Allenton LHO          | 17 | 116 | 133   |
| Sussex Circus LHO     | 17 | 182 | 199   |
| Brook Street LHO      | 12 | 79  | 91    |
| Old Sinfin LHO        | 16 | 104 | 120   |
| Stockbrook Street LHO | 8  | 85  | 93    |
| Total                 | 70 | 566 | 636   |