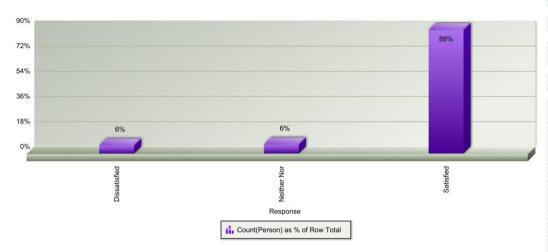

# **Quality of Home**

|                       | Dissatisfied | Neither Nor | Satisfied | Total |
|-----------------------|--------------|-------------|-----------|-------|
| Allenton LHO          | 11           | 23          | 142       | 176   |
| Sussex Circus LHO     | 20           | 23          | 211       | 254   |
| Brook Street LHO      | 9            | 16          | 110       | 135   |
| Old Sinfin LHO        | 10           | 27          | 130       | 167   |
| Stockbrook Street LHO | 5            | 14          | 121       | 140   |
| Total                 | 55           | 103         | 714       | 872   |

Despite this being a 2% decrease on the same period from last year, the number of surveys completed was more than double. 2015/16 there were 363 surveys completed compared to 875 2016/17.