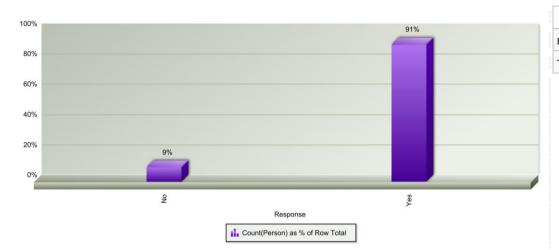

|                                              | No | Yes | Total |
|----------------------------------------------|----|-----|-------|
| I was happy with the attitude of the workers | 9  | 664 | 673   |
| Total                                        | 9  | 664 | 673   |

|                       | No | Yes | Total |
|-----------------------|----|-----|-------|
| Allenton LHO          | 2  | 129 | 131   |
| Sussex Circus LHO     | 2  | 194 | 196   |
| Brook Street LHO      | 2  | 90  | 92    |
| Old Sinfin LHO        | 1  | 122 | 123   |
| Stockbrook Street LHO | 1  | 90  | 91    |
| Total                 | 8  | 625 | 633   |