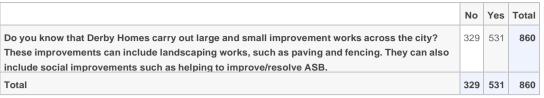

### Improvements to Area

|                       | No  | Yes | Total |
|-----------------------|-----|-----|-------|
| Allenton LHO          | 66  | 106 | 172   |
| Sussex Circus LHO     | 124 | 123 | 247   |
| Brook Street LHO      | 30  | 103 | 133   |
| Old Sinfin LHO        | 55  | 107 | 162   |
| Stockbrook Street LHO | 42  | 57  | 99    |
| Total                 | 317 | 496 | 813   |