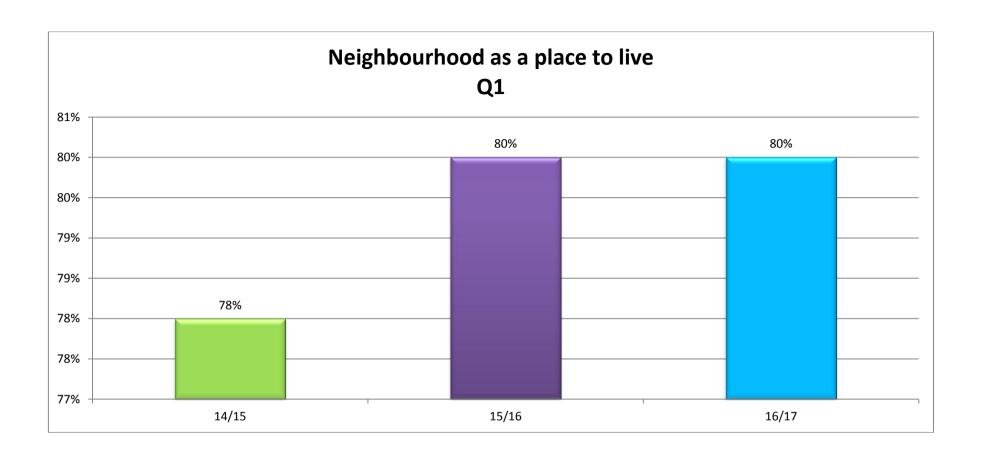

# **Your Neighbourhood**

|                                                                                                                  | Dissatisfied | Neither Nor | Satisfied | Total |
|------------------------------------------------------------------------------------------------------------------|--------------|-------------|-----------|-------|
| How satisfied or dissatisfied are you with your neighbourhood as a place to live? 5 satisfied, 1 is dissatisfied | 74           | 100         | 697       | 871   |
| Total                                                                                                            | 74           | 100         | 697       | 871   |

The percentage of those satisfied has remained at 80% despite the number of surveys completed this year being significantly higher at 871 in 2016/17 to 361 in 2015/16.

|                                                                                                              | Declined | Neither Nor | Improved | Total |
|--------------------------------------------------------------------------------------------------------------|----------|-------------|----------|-------|
| In the last 3 years, would you say your neighbourhood has improved or declined? 5 is improved, 1 is declined | 71       | 369         | 417      | 857   |
| Total                                                                                                        | 71       | 369         | 417      | 857   |