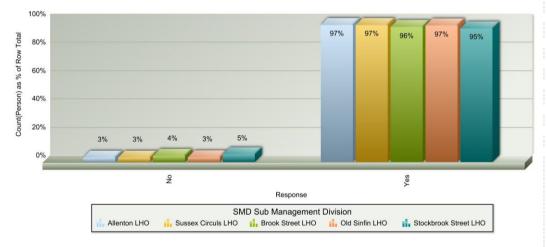

|                       | No | Yes | Total |
|-----------------------|----|-----|-------|
| Allenton LHO          | 2  | 129 | 131   |
| Sussex Circus LHO     | 2  | 194 | 196   |
| Brook Street LHO      | 2  | 90  | 92    |
| Old Sinfin LHO        | 1  | 122 | 123   |
| Stockbrook Street LHO | 1  | 90  | 91    |
| Total                 | 8  | 625 | 633   |