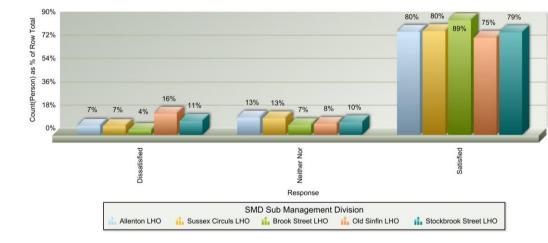

# **Your Neighbourhood**

|                                                                                                                  | Dissatisfied | Neither Nor | Satisfied | Total |
|------------------------------------------------------------------------------------------------------------------|--------------|-------------|-----------|-------|
| How satisfied or dissatisfied are you with your neighbourhood as a place to live? 5 satisfied, 1 is dissatisfied | 74           | 100         | 697       | 871   |
| Total                                                                                                            | 74           | 100         | 697       | 871   |

|                       | Dissatisfied | Neither Nor | Satisfied | Total |
|-----------------------|--------------|-------------|-----------|-------|
| Allenton LHO          | 12           | 23          | 138       | 173   |
| Sussex Circus LHO     | 17           | 32          | 201       | 250   |
| Brook Street LHO      | 5            | 10          | 119       | 134   |
| Old Sinfin LHO        | 27           | 14          | 124       | 165   |
| Stockbrook Street LHO | 11           | 10          | 81        | 102   |
| Total                 | 72           | 89          | 663       | 824   |