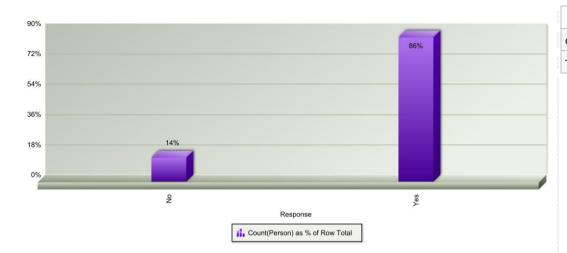

----------------------------------------------------------------------------------------------------|-----|-----|-------|
| Have you contacted Derby Homes in the last 12 months with a query other than to pay your rent or service charge? | 414 | 455 | 869   |
| Total                                                                                                            | 414 | 455 | 869   |



|                       | No  | Yes | Total |   |
|-----------------------|-----|-----|-------|---|
| Allenton LHO          | 59  | 114 | 173   |   |
| Sussex Circus LHO     | 143 | 106 | 249   | 1 |
| Brook Street LHO      | 76  | 59  | 135   |   |
| Old Sinfin LHO        | 62  | 102 | 164   |   |
| Stockbrook Street LHO | 51  | 50  | 101   | 1 |
| Total                 | 391 | 431 | 822   | 1 |



|                                           | No | Yes | Total |
|-------------------------------------------|----|-----|-------|
| Getting hold of the right person was easy | 70 | 423 | 493   |
| Total                                     | 70 | 423 | 493   |



|                       | No | Yes | Total | l |
|-----------------------|----|-----|-------|---|
| Allenton LHO          | 19 | 107 | 126   |   |
| Sussex Circus LHO     | 19 | 93  | 112   | 1 |
| Brook Street LHO      | 9  | 58  | 67    | 1 |
| Old Sinfin LHO        | 18 | 89  | 107   |   |
| Stockbrook Street LHO | 3  | 53  | 56    | 1 |
| Total                 | 68 | 400 | 468   | l |



|                                   | No | Yes | Total |
|-----------------------------------|----|-----|-------|
| The staff I spoke to wer