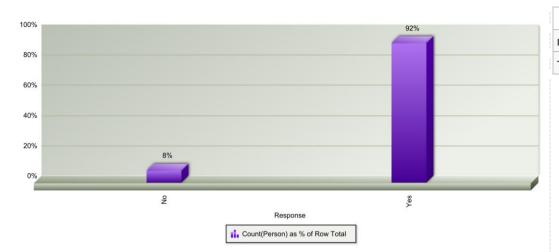

|                                                               | No | Yes | Total |
|---------------------------------------------------------------|----|-----|-------|
| Were you happy with the time it took to complete your repair? | 72 | 603 | 675   |
| Total                                                         | 72 | 603 | 675   |