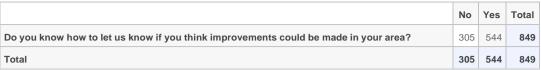

### Improvements to Area

|                       | No  | Yes | Total |
|-----------------------|-----|-----|-------|
| Allenton LHO          | 66  | 106 | 172   |
| Sussex Circus LHO     | 124 | 123 | 247   |
| Brook Street LHO      | 30  | 103 | 133   |
| Old Sinfin LHO        | 55  | 107 | 162   |
| Stockbrook Street LHO | 42  | 57  | 99    |
| Total                 | 317 | 496 | 813   |