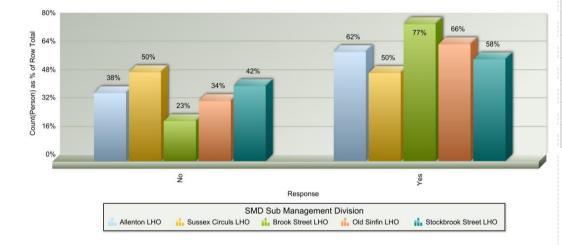

### Improvements to Area

|                       | No  | Yes | Total |
|-----------------------|-----|-----|-------|
| Allenton LHO          | 66  | 106 | 172   |
| Sussex Circus LHO     | 124 | 123 | 247   |
| Brook Street LHO      | 30  | 103 | 133   |
| Old Sinfin LHO        | 55  | 107 | 162   |
| Stockbrook Street LHO | 42  | 57  | 99    |
| Total                 | 317 | 496 | 813   |

|                       | No  | Yes | Total | 1 |
|-----------------------|-----|-----|-------|---|
| Allenton LHO          | 76  | 89  | 165   | 1 |
| Sussex Circuls LHO    | 101 | 145 | 246   | 1 |
| Brook Street LHO      | 31  | 104 | 135   | 1 |
| Old Sinfin LHO        | 57  | 100 | 157   | Ì |
| Stockbrook Street LHO | 32  | 67  | 99    | 1 |
| Total                 | 297 | 505 | 802   | 1 |