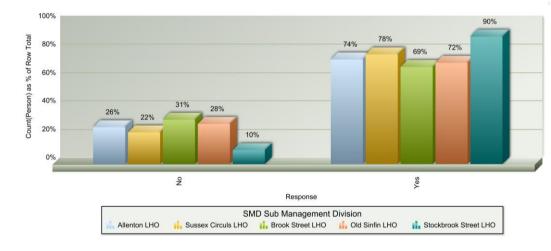

|                       | No  | Yes | Total |
|-----------------------|-----|-----|-------|
| Allenton LHO          | 45  | 128 | 173   |
| Sussex Circus LHO     | 56  | 194 | 250   |
| Brook Street LHO      | 42  | 92  | 134   |
| Old Sinfin LHO        | 46  | 116 | 162   |
| Stockbrook Street LHO | 10  | 92  | 102   |
| Total                 | 199 | 622 | 821   |