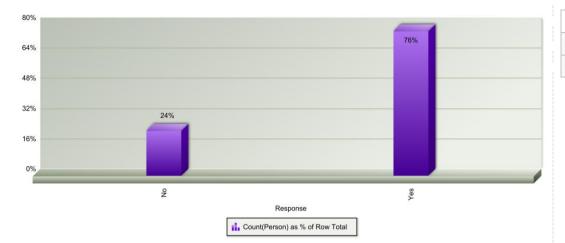

# Repairs

|                                                          | No  | Yes | Total |
|----------------------------------------------------------|-----|-----|-------|
| Have you had a repair carried out in the last 12 months? | 205 | 662 | 867   |
| Total                                                    | 205 | 662 | 867   |