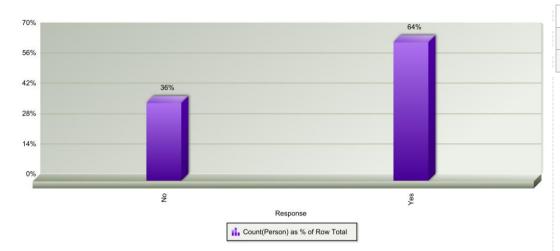

|                       | No  | Yes | Total | 1 |
|-----------------------|-----|-----|-------|---|
| Allenton LHO          | 76  | 89  | 165   | 1 |
| Sussex Circuls LHO    | 101 | 145 | 246   | 1 |
| Brook Street LHO      | 31  | 104 | 135   | 1 |
| Old Sinfin LHO        | 57  | 100 | 157   | Ì |
| Stockbrook Street LHO | 32  | 67  | 99    | 1 |
| Total                 | 297 | 505 | 802   | 1 |