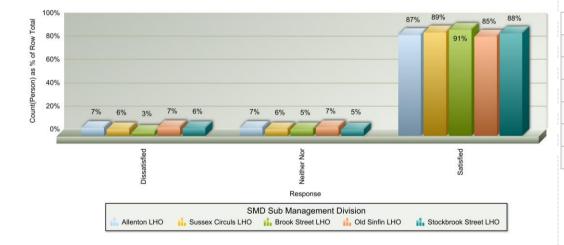

# **Quality of Home**

|                       | Dissatisfied | Neither Nor | Satisfied | Total |
|-----------------------|--------------|-------------|-----------|-------|
| Allenton LHO          | 11           | 23          | 142       | 176   |
| Sussex Circus LHO     | 20           | 23          | 211       | 254   |
| Brook Street LHO      | 9            | 16          | 110       | 135   |
| Old Sinfin LHO        | 10           | 27          | 130       | 167   |
| Stockbrook Street LHO | 5            | 14          | 121       | 140   |
| Total                 | 55           | 103         | 714       | 872   |

Despite this being a 2% decrease on the same period from last year, the number of surveys completed was more than double. 2015/16 there were 363 surveys completed compared to 875 2016/17.