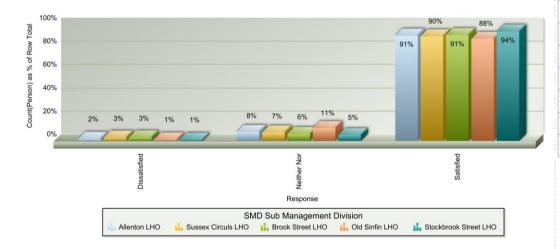

| 29 | 319            | 517 | 865   |

If we look at the number of people that this question was applicable to, (546), 95% said that they were satisfied.



|                       | No | Not applicable | Yes | Total |   |
|-----------------------|----|----------------|-----|-------|---|
| Allenton LHO          | 8  | 55             | 109 | 172   |   |
| Sussex Circus LHO     | 8  | 99             | 140 | 247   |   |
| Brook Street LHO      | 3  | 56             | 76  | 135   | ŀ |
| Old Sinfin LHO        | 7  | 57             | 98  | 162   |   |
| Stockbrook Street LHO | 3  | 42             | 57  | 102   | ŀ |
| Total                 | 29 | 309            | 480 | 818   |   |

### **Overall Satisfaction with Derby Homes**







|                       | Dissatisfied | Neither Nor | Satisfied | Total |
|-----------------------|--------------|-------------|-----------|-------|
| Allenton LHO          | 3            | 13          | 154       | 170   |
| Sussex Circus LHO     | 7            | 18          | 225       | 250   |
| Brook Street LHO      | 4            | 8           | 122       | 134   |
| Old Sinfin LHO        | 2            | 18          | 144       | 164   |
| Stockbrook Street LHO | 1            | 5           | 96        | 102   |
| Total                 | 17           | 62          | 741       | 820   |



Although the figure is 1% lower than the same period 2015/2016 it is still 4% above target.

# Value for Money



|