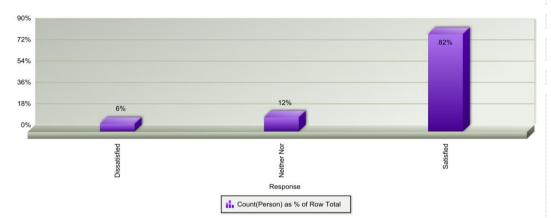

# **Quality of Home**

|                       | Dissatisfied | Neither Nor | Satisfied | Total |
|-----------------------|--------------|-------------|-----------|-------|
| Allenton LHO          | 11           | 23          | 142       | 176   |
| Sussex Circus LHO     | 20           | 23          | 211       | 254   |
| Brook Street LHO      | 9            | 16          | 110       | 135   |
| Old Sinfin LHO        | 10           | 27          | 130       | 167   |
| Stockbrook Street LHO | 5            | 14          | 121       | 140   |
| Total                 | 55           | 103         | 714       | 872   |