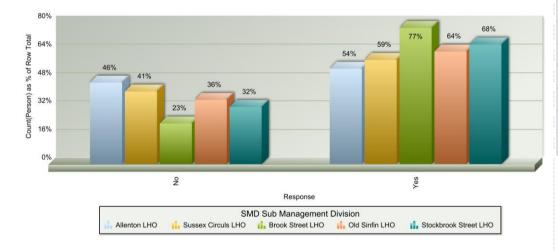

|                       | No  | Yes | Total | 1 |
|-----------------------|-----|-----|-------|---|
| Allenton LHO          | 76  | 89  | 165   | 1 |
| Sussex Circuls LHO    | 101 | 145 | 246   | 1 |
| Brook Street LHO      | 31  | 104 | 135   | 1 |
| Old Sinfin LHO        | 57  | 100 | 157   | Ì |
| Stockbrook Street LHO | 32  | 67  | 99    | 1 |
| Total                 | 297 | 505 | 802   | 1 |