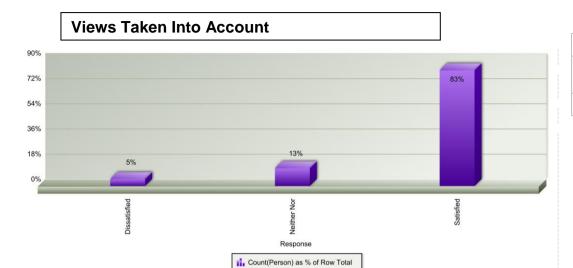

| 5  | 62  | 67    |
| Old Sinfin LHO        | 11 | 96  | 107   |
| Stockbrook Street LHO | 4  | 52  | 56    |
| Total                 | 45 | 419 | 464   |



|                                              | No | Yes | Total |
|----------------------------------------------|----|-----|-------|
| I was satisfied with the outcome of my query | 46 | 443 | 489   |
| Total                                        | 46 | 443 | 489   |



|                       | No | Yes | Total |
|-----------------------|----|-----|-------|
| Allenton LHO          | 13 | 109 | 122   |
| Sussex Circus LHO     | 12 | 100 | 112   |
| Brook Street LHO      | 5  | 62  | 67    |
| Old Sinfin LHO        | 11 | 96  | 107   |
| Stockbrook Street LHO | 4  | 52  | 56    |
| Total                 | 45 | 419 | 464   |



|                                                                                                                                      | Dissatisfied | Neither Nor | Satisfied | Total |
|--------------------------------------------------------------------------------------------------------------------------------------|--------------|-------------|-----------|-------|
| How satisfied or dissatisfied are you that your views are being taken into account by Derby Homes? 5 is satisfied, 1 is dissatisfied | 40           | 104         | 683       | 827   |
| Total                                                                                                                                | 40           | 104         | 683       | 827   |



|                       | Dissatisfied | Neither No