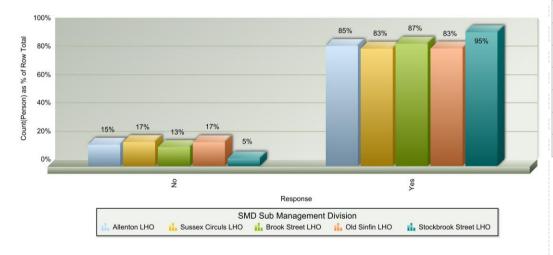

|                       | No  | Yes | Total |
|-----------------------|-----|-----|-------|
| Allenton LHO          | 45  | 128 | 173   |
| Sussex Circus LHO     | 56  | 194 | 250   |
| Brook Street LHO      | 42  | 92  | 134   |
| Old Sinfin LHO        | 46  | 116 | 162   |
| Stockbrook Street LHO | 10  | 92  | 102   |
| Total                 | 199 | 622 | 821   |