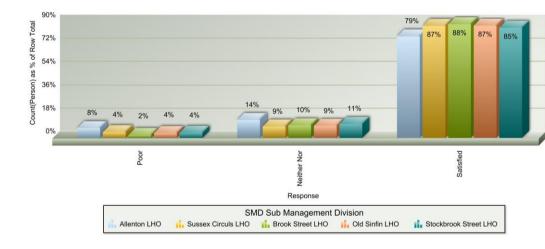

# **Communal Cleaning**

|                                                                                                                                  | Dissatisfied | Neither Nor | Satisfied | Total |
|----------------------------------------------------------------------------------------------------------------------------------|--------------|-------------|-----------|-------|
| How satisfied or dissatisfied are you with the cleaning of your communal areas where you live? 5 is satisfied, 1 is dissatisfied | 20           | 41          | 180       | 241   |
| Total                                                                                                                            | 20           | 41          | 180       | 241   |