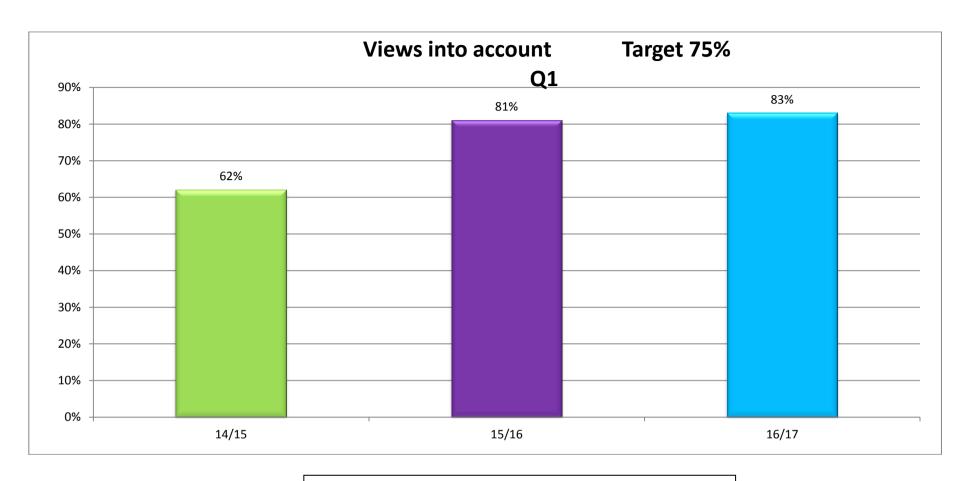

| 827   |
| Total                                                                                                                                | 40           | 104         | 683       | 827   |



|                       | Dissatisfied | Neither Nor | Satisfied | Total |
|-----------------------|--------------|-------------|-----------|-------|
| Allenton LHO          | 8            | 26          | 134       | 168   |
| Sussex Circus LHO     | 11           | 23          | 196       | 230   |
| Brook Street LHO      | 8            | 18          | 105       | 131   |
| Old Sinfin LHO        | 9            | 23          | 132       | 164   |
| Stockbrook Street LHO | 4            | 9           | 76        | 89    |
| Total                 | 40           | 99          | 643       | 782   |



Out of 827 asked 83% said they felt that their views are taken into account. This is a 2% increase on the same period 2015/16 and a fantastic 8% over target.

### **Customer Feedback**





|                                                                                      | No | Yes | Total |  |
|--------------------------------------------------------------------------------------|----|-----|-------|--|
| Do you think Derby Homes listens to customer feedback and makes changes as a result? | 92 | 704 | 796   |  |
| Total                                                                                | 92 | 704 | 796   |  |

|                       | No | Yes | Total |
|-----------------------|----|-----|-------|
| Allenton LHO          | 22 | 140 | 162   |
| Sussex Circus LHO     | 22