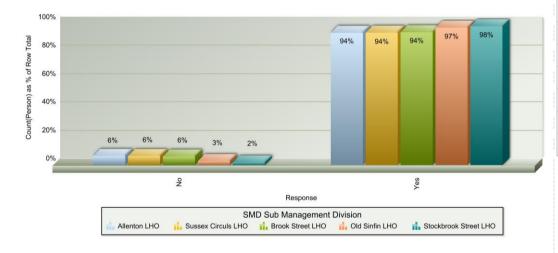

|                       | No | Yes | Total |
|-----------------------|----|-----|-------|
| Allenton LHO          | 17 | 116 | 133   |
| Sussex Circus LHO     | 17 | 182 | 199   |
| Brook Street LHO      | 12 | 79  | 91    |
| Old Sinfin LHO        | 16 | 104 | 120   |
| Stockbrook Street LHO | 8  | 85  | 93    |
| Total                 | 70 | 566 | 636   |