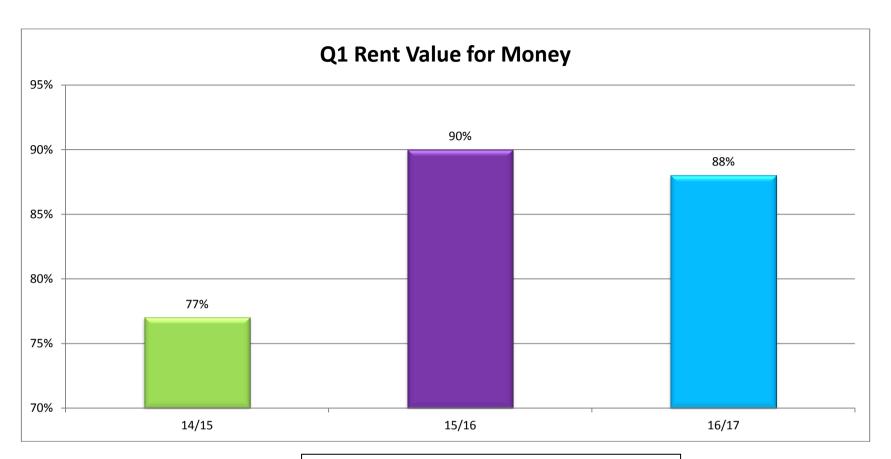

### **Keeping you Informed**

|                                                                                                                                           | Poor | Neither Nor | Good | Total |  |
|-------------------------------------------------------------------------------------------------------------------------------------------|------|-------------|------|-------|--|
| How good or poor do you think Derby Homes is at keeping you informed about things that might affect you as a tenant? 5 is good, 1 is poor | 38   | 89          | 739  | 866   |  |
| Total                                                                                                                                     | 38   | 89          | 739  | 866   |  |

|                       | Poor Neither Nor G |    | Good | Total |
|-----------------------|--------------------|----|------|-------|
| Allenton LHO          | 13                 | 24 | 136  | 173   |
| Sussex Circuls LHO    | 11                 | 22 | 216  | 249   |
| Brook Street LHO      | 3                  | 13 | 118  | 134   |
| Old Sinfin LHO        | 6                  | 15 | 140  | 161   |
| Stockbrook Street LHO | 4                  | 11 | 87   | 102   |
| Total                 | 37                 | 85 | 697  | 819   |