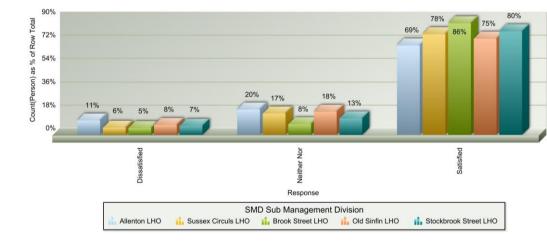

# **Quality of Home**

|                       | Dissatisfied | Neither Nor | Satisfied | Total |
|-----------------------|--------------|-------------|-----------|-------|
| Allenton LHO          | 11           | 23          | 142       | 176   |
| Sussex Circus LHO     | 20           | 23          | 211       | 254   |
| Brook Street LHO      | 9            | 16          | 110       | 135   |
| Old Sinfin LHO        | 10           | 27          | 130       | 167   |
| Stockbrook Street LHO | 5            | 14          | 121       | 140   |
| Total                 | 55           | 103         | 714       | 872   |

Despite this being a 2% decrease on the same period from last year, the number of surveys completed was more than double. 2015/16 there were 363 surveys completed compared to 875 2016/17.