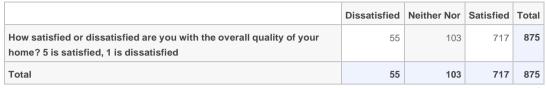

# **Quality of Home**

|                       | Dissatisfied | Neither Nor | Satisfied | Total |
|-----------------------|--------------|-------------|-----------|-------|
| Allenton LHO          | 11           | 23          | 142       | 176   |
| Sussex Circus LHO     | 20           | 23          | 211       | 254   |
| Brook Street LHO      | 9            | 16          | 110       | 135   |
| Old Sinfin LHO        | 10           | 27          | 130       | 167   |
| Stockbrook Street LHO | 5            | 14          | 121       | 140   |
| Total                 | 55           | 103         | 714       | 872   |