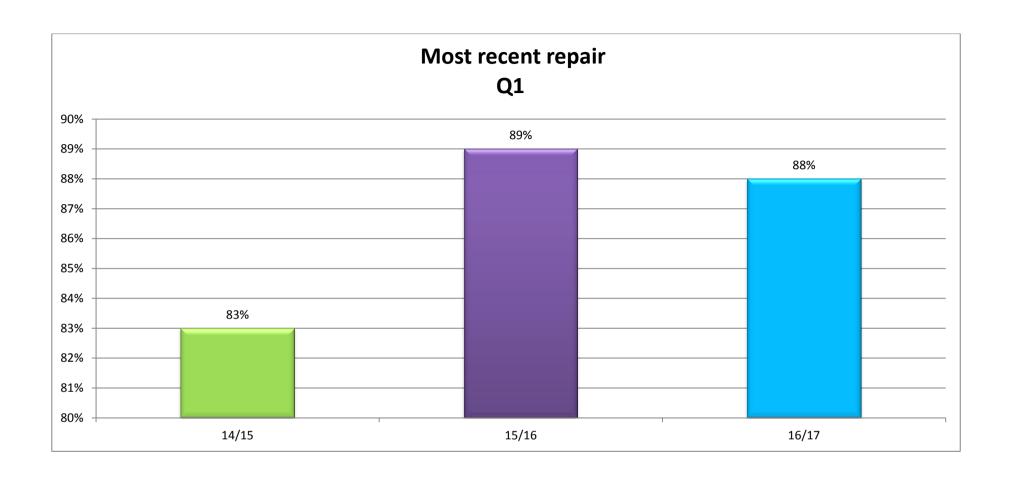

|                                                                                                                 | Dissatisfied | Neither Nor | Satisfied | Total |
|-----------------------------------------------------------------------------------------------------------------|--------------|-------------|-----------|-------|
| Overall, how satisfied or dissatisfied are you with your most recent repair? 5 is satisfied, 1 is dissatisfied. | 38           | 43          | 600       | 681   |
| Total                                                                                                           | 38           | 43          | 600       | 681   |

|                       | Dissatisfied | Neither Nor | Satisfied | Total |   |
|-----------------------|--------------|-------------|-----------|-------|---|
| Allenton LHO          | 9            | 9           | 117       | 135   |   |
| Sussex Circus LHO     | 11           | 11          | 177       | 199   |   |
| Brook Street LHO      | 3            | 5           | 83        | 91    |   |
| Old Sinfin LHO        | 9            | 9           | 105       | 123   | ľ |
| Stockbrook Street LHO | 6            | 5           | 82        | 93    |   |
| Total                 | 38           | 39          | 564       | 641   |   |