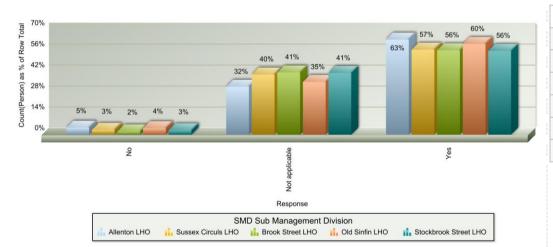

|                       | No | Yes | Total |
|-----------------------|----|-----|-------|
| Allenton LHO          | 17 | 116 | 133   |
| Sussex Circus LHO     | 17 | 182 | 199   |
| Brook Street LHO      | 12 | 79  | 91    |
| Old Sinfin LHO        | 16 | 104 | 120   |
| Stockbrook Street LHO | 8  | 85  | 93    |
| Total                 | 70 | 566 | 636   |