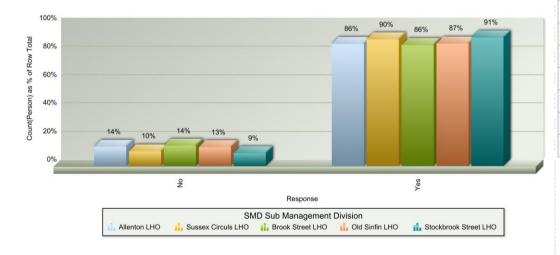

|                       | No  | Yes | Total |
|-----------------------|-----|-----|-------|
| Allenton LHO          | 45  | 128 | 173   |
| Sussex Circus LHO     | 56  | 194 | 250   |
| Brook Street LHO      | 42  | 92  | 134   |
| Old Sinfin LHO        | 46  | 116 | 162   |
| Stockbrook Street LHO | 10  | 92  | 102   |
| Total                 | 199 | 622 | 821   |