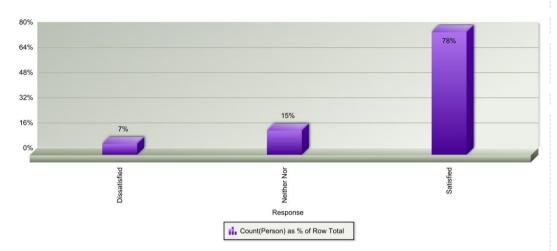

# **Quality of Home**

|                       | Dissatisfied | Neither Nor | Satisfied | Total |
|-----------------------|--------------|-------------|-----------|-------|
| Allenton LHO          | 11           | 23          | 142       | 176   |
| Sussex Circus LHO     | 20           | 23          | 211       | 254   |
| Brook Street LHO      | 9            | 16          | 110       | 135   |
| Old Sinfin LHO        | 10           | 27          | 130       | 167   |
| Stockbrook Street LHO | 5            | 14          | 121       | 140   |
| Total                 | 55           | 103         | 714       | 872   |

Despite this being a 2% decrease on the same period from last year, the number of surveys completed was more than double. 2015/16 there were 363 surveys completed compared to 875 2016/17.