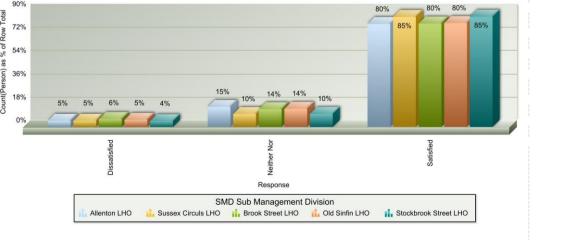

6    |
| Total                 | 45 | 419 | 464   |



|                                                                                                                                      | Dissatisfied | Neither Nor | Satisfied | Total |
|--------------------------------------------------------------------------------------------------------------------------------------|--------------|-------------|-----------|-------|
| How satisfied or dissatisfied are you that your views are being taken into account by Derby Homes? 5 is satisfied, 1 is dissatisfied | 40           | 104         | 683       | 827   |
| Total                                                                                                                                | 40           | 104         | 683       | 827   |



|                       | Dissatisfied | Neither Nor | Satisfied | Total |
|-----------------------|--------------|-------------|-----------|-------|
| Allenton LHO          | 8            | 26          | 134       | 168   |
| Sussex Circus LHO     | 11           | 23          | 196       | 230   |
| Brook Street LHO      | 8            | 18          | 105       | 131   |
| Old Sinfin LHO        | 9            | 23          | 132       | 164   |
| Stockbrook Street LHO | 4            | 9           | 76        | 89    |
| Total                 | 40           | 99          | 643       | 782   |



Out of 827 asked 83% said they felt that their views are taken into account. This is a 2% increase on the same period 2015/16 and a fantastic 8% over target.

### **Customer Feedback**





|