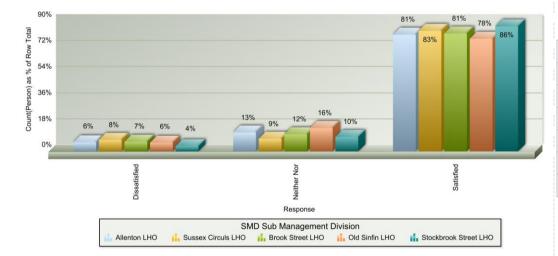

# **Quality of Home**

|                       | Dissatisfied | Neither Nor | Satisfied | Total |
|-----------------------|--------------|-------------|-----------|-------|
| Allenton LHO          | 11           | 23          | 142       | 176   |
| Sussex Circus LHO     | 20           | 23          | 211       | 254   |
| Brook Street LHO      | 9            | 16          | 110       | 135   |
| Old Sinfin LHO        | 10           | 27          | 130       | 167   |
| Stockbrook Street LHO | 5            | 14          | 121       | 140   |
| Total                 | 55           | 103         | 714       | 872   |