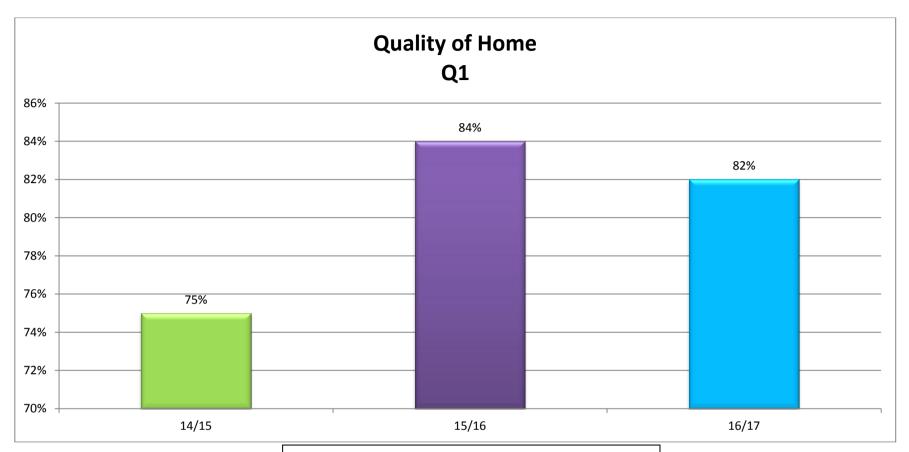

Despite this being a 2% decrease on the same period from last year, the number of surveys completed was more than double. 2015/16 there were 363 surveys completed compared to 875 2016/17.