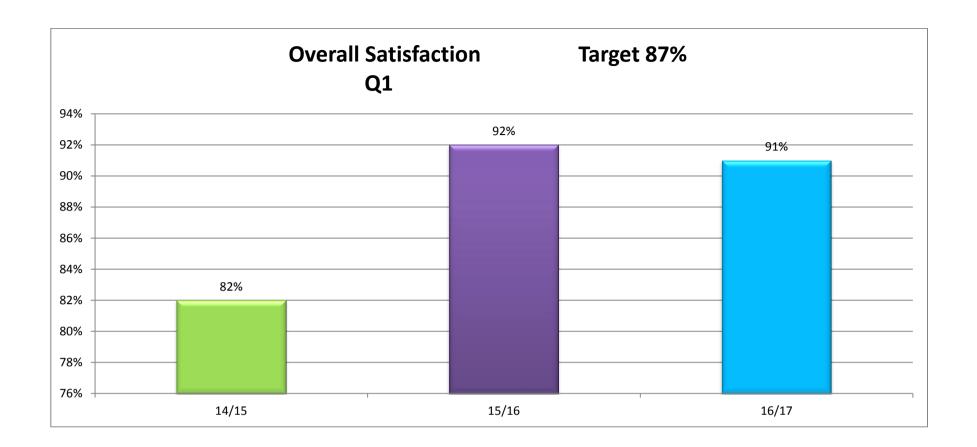

162   |   |
| Stockbrook Street LHO | 3  | 42             | 57  | 102   | ŀ |
| Total                 | 29 | 309            | 480 | 818   |   |

### **Overall Satisfaction with Derby Homes**







|                       | Dissatisfied | Neither Nor | Satisfied | Total |
|-----------------------|--------------|-------------|-----------|-------|
| Allenton LHO          | 3            | 13          | 154       | 170   |
| Sussex Circus LHO     | 7            | 18          | 225       | 250   |
| Brook Street LHO      | 4            | 8           | 122       | 134   |
| Old Sinfin LHO        | 2            | 18          | 144       | 164   |
| Stockbrook Street LHO | 1            | 5           | 96        | 102   |
| Total                 | 17           | 62          | 741       | 820   |



Although the figure is 1% lower than the same period 2015/2016 it is still 4% above target.

# Value for Money



|                                                                                                                                                | Poor Value | Neither Nor | Good Value | Total |
|------------------------------------------------------------------------------------------------------------------------------------------------|------------|-------------|------------|-------|
| Based on the rent you pay, do you think that the overall service provided by Derby Homes is value for money ? 5 is good value, 1 is poor value | 30         | 73          | 761        | 864   |
| Total