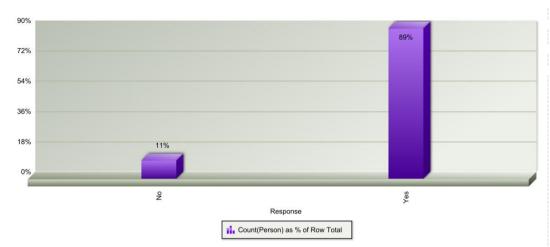

|                                                               | No | Yes | Total |
|---------------------------------------------------------------|----|-----|-------|
| Were you happy with the time it took to complete your repair? | 72 | 603 | 675   |
| Total                                                         | 72 | 603 | 675   |