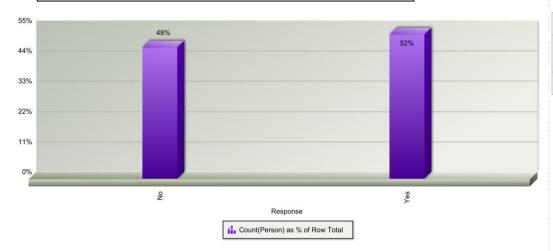

be more careful who they put in their houses.

Feel Derby Homes do a good job communicating with tenants

Face to face communication

getting out and about and speaking to people

Got it right - can't think of anything.

Had problems with not receiving texts from customer service centre for repairs so keep missing repair appointments as work full-time. Need to improve text service as not reliable.

Hardly goes out so would like more information in the post as she is not aware of community events.

Have an Out of Hours service for ASB

Haven't a clue. happy - alright with him.

His HO is really arrogant - the way he talks is very patronising and quite scruffy - being treated in a more polite fashion. Members of staff being dressed smartly is his suggestion

# **Contact with Derby Homes**



|                                                                                                                  | No  | Yes | Total |
|------------------------------------------------------------------------------------------------------------------|-----|-----|-------|
| Have you contacted Derby Homes in the last 12 months with a query other than to pay your rent or service charge? | 414 | 455 | 869   |
| Total                                                                                                            | 414 | 455 | 869   |



|                       | No  | Yes | Total |   |
|-----------------------|-----|-----|-------|---|
| Allenton LHO          | 59  | 114 | 173   |   |
| Sussex Circus LHO     | 143 | 106 | 249   | 1 |
| Brook Street LHO      | 76  | 59  | 135   |