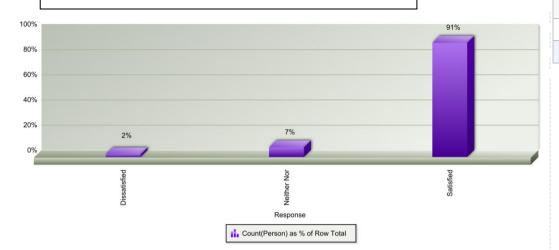

|                                                                                                                 | Dissatisfied | Neither Nor | Satisfied | Total |
|-----------------------------------------------------------------------------------------------------------------|--------------|-------------|-----------|-------|
| Overall, how satisfied or dissatisfied are you with your most recent repair? 5 is satisfied, 1 is dissatisfied. | 38           | 43          | 600       | 681   |
| Total                                                                                                           | 38           | 43          | 600       | 681   |