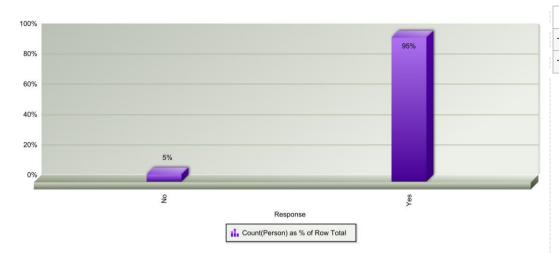

# Repairs

|                                                          | No  | Yes | Total |
|----------------------------------------------------------|-----|-----|-------|
| Have you had a repair carried out in the last 12 months? | 205 | 662 | 867   |
| Total                                                    | 205 | 662 | 867   |