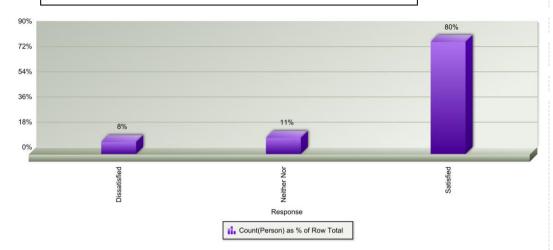

# **Your Neighbourhood**

|                                                                                                                  | Dissatisfied | Neither Nor | Satisfied | Total |
|------------------------------------------------------------------------------------------------------------------|--------------|-------------|-----------|-------|
| How satisfied or dissatisfied are you with your neighbourhood as a place to live? 5 satisfied, 1 is dissatisfied | 74           | 100         | 697       | 871   |
| Total                                                                                                            | 74           | 100         | 697       | 871   |

The percentage of those satisfied has remained at 80% despite the number of surveys completed this year being significantly higher at 871 in 2016/17 to 361 in 2015/16.

|                                                                                                              | Declined | Neither Nor | Improved | Total |
|--------------------------------------------------------------------------------------------------------------|----------|-------------|----------|-------|
| In the last 3 years, would you say your neighbourhood has improved or declined? 5 is improved, 1 is declined | 71       | 369         | 417      | 857   |
| Total                                                                                                        | 71       | 369         | 417      | 857   |