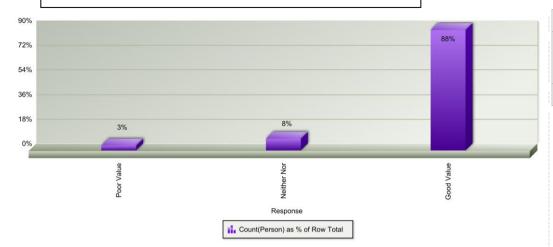

| 480 | 818   |   |

### **Overall Satisfaction with Derby Homes**







|                       | Dissatisfied | Neither Nor | Satisfied | Total |
|-----------------------|--------------|-------------|-----------|-------|
| Allenton LHO          | 3            | 13          | 154       | 170   |
| Sussex Circus LHO     | 7            | 18          | 225       | 250   |
| Brook Street LHO      | 4            | 8           | 122       | 134   |
| Old Sinfin LHO        | 2            | 18          | 144       | 164   |
| Stockbrook Street LHO | 1            | 5           | 96        | 102   |
| Total                 | 17           | 62          | 741       | 820   |



Although the figure is 1% lower than the same period 2015/2016 it is still 4% above target.

# Value for Money



|                                                                                                                                                | Poor Value | Neither Nor | Good Value | Total |
|------------------------------------------------------------------------------------------------------------------------------------------------|------------|-------------|------------|-------|
| Based on the rent you pay, do you think that the overall service provided by Derby Homes is value for money ? 5 is good value, 1 is poor value | 30         | 73          | 761        | 864   |
| Total                                                                                                                                          | 30         | 73          | 761        | 864   |



|