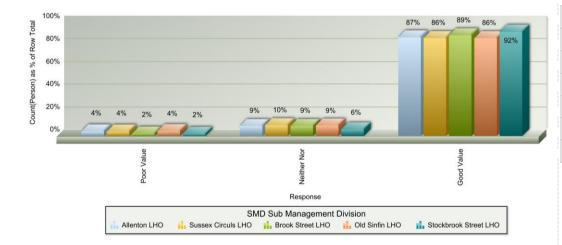

Value for Money



|                                                                                                                                                | Poor Value | Neither Nor | Good Value | Total |
|------------------------------------------------------------------------------------------------------------------------------------------------|------------|-------------|------------|-------|
| Based on the rent you pay, do you think that the overall service provided by Derby Homes is value for money ? 5 is good value, 1 is poor value | 30         | 73          | 761        | 864   |
| Total                                                                                                                                          | 30         | 73          | 761        | 864   |



|                       | Poor Value | Neither Nor | Good Value | Total |
|-----------------------|------------|-------------|------------|-------|
| Allenton LHO          | 7          | 15          | 148        | 170   |
| Sussex Circus LHO     | 10         | 24          | 216        | 250   |
| Brook Street LHO      | 3          | 12          | 120        | 135   |
| Old Sinfin LHO        | 7          | 15          | 139        | 161   |
| Stockbrook Street LHO | 2          | 6           | 93         | 101   |
| Total                 | 29         | 72          | 716        | 817   |



3%, (30), of those asked, (864), did not feel that their rent was value for money and 8%, (73), had no opinion.

### **Comments**

100% with everything very satisfied, just wants to move to larger house