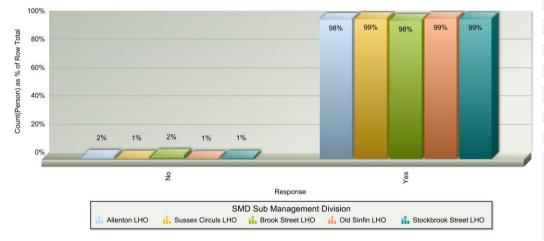

|                       | No | Yes | Total |
|-----------------------|----|-----|-------|
| Allenton LHO          | 17 | 116 | 133   |
| Sussex Circus LHO     | 17 | 182 | 199   |
| Brook Street LHO      | 12 | 79  | 91    |
| Old Sinfin LHO        | 16 | 104 | 120   |
| Stockbrook Street LHO | 8  | 85  | 93    |
| Total                 | 70 | 566 | 636   |