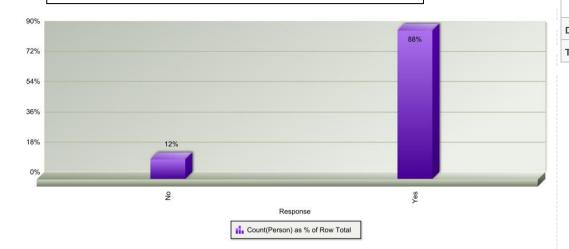

827   |



|                       | Dissatisfied | Neither Nor | Satisfied | Total |
|-----------------------|--------------|-------------|-----------|-------|
| Allenton LHO          | 8            | 26          | 134       | 168   |
| Sussex Circus LHO     | 11           | 23          | 196       | 230   |
| Brook Street LHO      | 8            | 18          | 105       | 131   |
| Old Sinfin LHO        | 9            | 23          | 132       | 164   |
| Stockbrook Street LHO | 4            | 9           | 76        | 89    |
| Total                 | 40           | 99          | 643       | 782   |



Out of 827 asked 83% said they felt that their views are taken into account. This is a 2% increase on the same period 2015/16 and a fantastic 8% over target.

### **Customer Feedback**





|                                                                                      | No | Yes | Total |  |
|--------------------------------------------------------------------------------------|----|-----|-------|--|
| Do you think Derby Homes listens to customer feedback and makes changes as a result? | 92 | 704 | 796   |  |
| Total                                                                                | 92 | 704 | 796   |  |

|                       | No | Yes | Total |
|-----------------------|----|-----|-------|
| Allenton LHO          | 22 | 140 | 162   |
| Sussex Circus LHO     | 22 | 190 | 212   |
| Brook Street LHO      | 19 | 113 | 132   |
| Old Sinfin LHO        | 21 | 136 | 157   |
| Stockbrook Street LHO | 8  | 80  | 88    |
| Total                 | 92 | 659 |