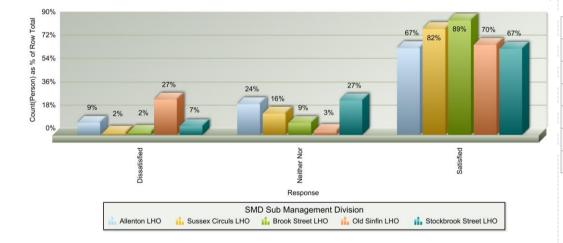

# **Your Neighbourhood**

|                                                                                                                  | Dissatisfied | Neither Nor | Satisfied | Total |
|------------------------------------------------------------------------------------------------------------------|--------------|-------------|-----------|-------|
| How satisfied or dissatisfied are you with your neighbourhood as a place to live? 5 satisfied, 1 is dissatisfied | 74           | 100         | 697       | 871   |
| Total                                                                                                            | 74           | 100         | 697       | 871   |

The percentage of those satisfied has remained at 80% despite the number of surveys completed this year being significantly higher at 871 in 2016/17 to 361 in 2015/16.

|                                                                                                              | Declined | Neither Nor | Improved | Total |
|--------------------------------------------------------------------------------------------------------------|----------|-------------|----------|-------|
| In the last 3 years, would you say your neighbourhood has improved or declined? 5 is improved, 1 is declined | 71       | 369         | 417      | 857   |
| Total                                                                                                        | 71       | 369         | 417      | 857   |