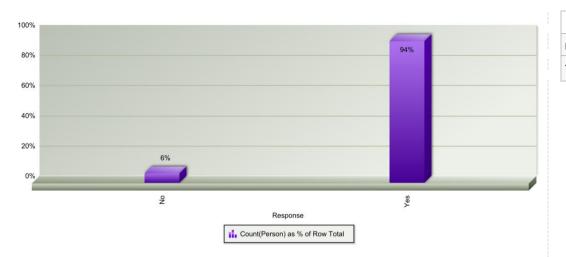

|                                                               | No | Yes | Total |
|---------------------------------------------------------------|----|-----|-------|
| Were you happy with the time it took to complete your repair? | 72 | 603 | 675   |
| Total                                                         | 72 | 603 | 675   |

|                       | No | Yes | Total |
|-----------------------|----|-----|-------|
| Allenton LHO          | 17 | 116 | 133   |
| Sussex Circus LHO     | 17 | 182 | 199   |
| Brook Street LHO      | 12 | 79  | 91    |
| Old Sinfin LHO        | 16 | 104 | 120   |
| Stockbrook Street LHO | 8  | 85  | 93    |
| Total                 | 70 | 566 | 636   |