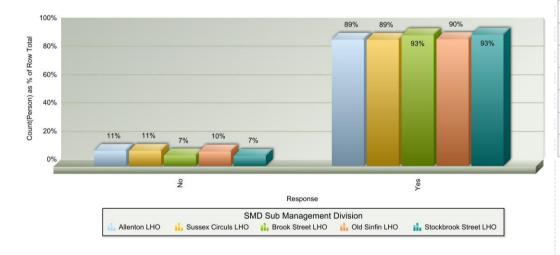

|                                             | No | Yes | Total |
|---------------------------------------------|----|-----|-------|
| The workers kept dirt and mess to a minimum | 23 | 642 | 665   |
| Total                                       | 23 | 642 | 665   |

|                       | No | Yes | Total |
|-----------------------|----|-----|-------|
| Allenton LHO          | 4  | 126 | 130   |
| Sussex Circus LHO     | 6  | 188 | 194   |
| Brook Street LHO      | 4  | 87  | 91    |
| Old Sinfin LHO        | 4  | 115 | 119   |
| Stockbrook Street LHO | 5  | 86  | 91    |
| Total                 | 23 | 602 | 625   |