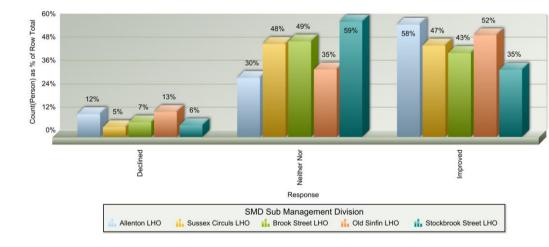

The percentage of those satisfied has remained at 80% despite the number of surveys completed this year being significantly higher at 871 in 2016/17 to 361 in 2015/16.

|                                                                                                              | Declined | Neither Nor | Improved | Total |
|--------------------------------------------------------------------------------------------------------------|----------|-------------|----------|-------|
| In the last 3 years, would you say your neighbourhood has improved or declined? 5 is improved, 1 is declined | 71       | 369         | 417      | 857   |
| Total                                                                                                        | 71       | 369         | 417      | 857   |

|                       | Declined | Neither Nor | Improved | Total |
|-----------------------|----------|-------------|----------|-------|
| Allenton LHO          | 20       | 52          | 99       | 171   |
| Sussex Circus LHO     | 12       | 116         | 114      | 242   |
| Brook Street LHO      | 10       | 66          | 58       | 134   |
| Old Sinfin LHO        | 21       | 57          | 86       | 164   |
| Stockbrook Street LHO | 6        | 60          | 35       | 101   |
| Total                 | 69       | 351         | 392      | 812   |