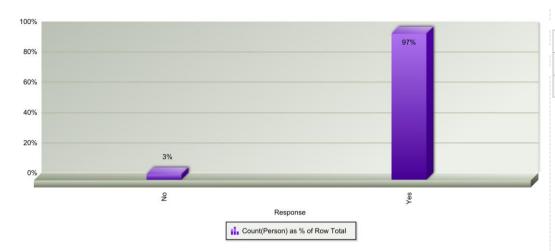

|                                              | No | Yes | Total |
|----------------------------------------------|----|-----|-------|
| I was happy with the attitude of the workers | 9  | 664 | 673   |
| Total                                        | 9  | 664 | 673   |