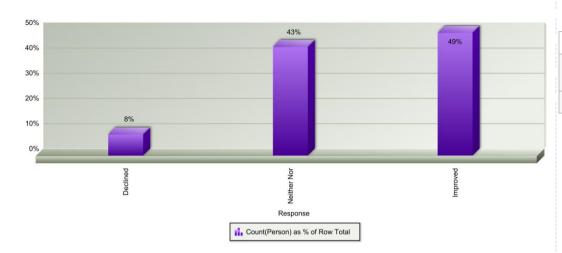

The percentage of those satisfied has remained at 80% despite the number of surveys completed this year being significantly higher at 871 in 2016/17 to 361 in 2015/16.

|                                                                                                              | Declined | Neither Nor | Improved | Total |
|--------------------------------------------------------------------------------------------------------------|----------|-------------|----------|-------|
| In the last 3 years, would you say your neighbourhood has improved or declined? 5 is improved, 1 is declined | 71       | 369         | 417      | 857   |
| Total                                                                                                        | 71       | 369         | 417      | 857   |