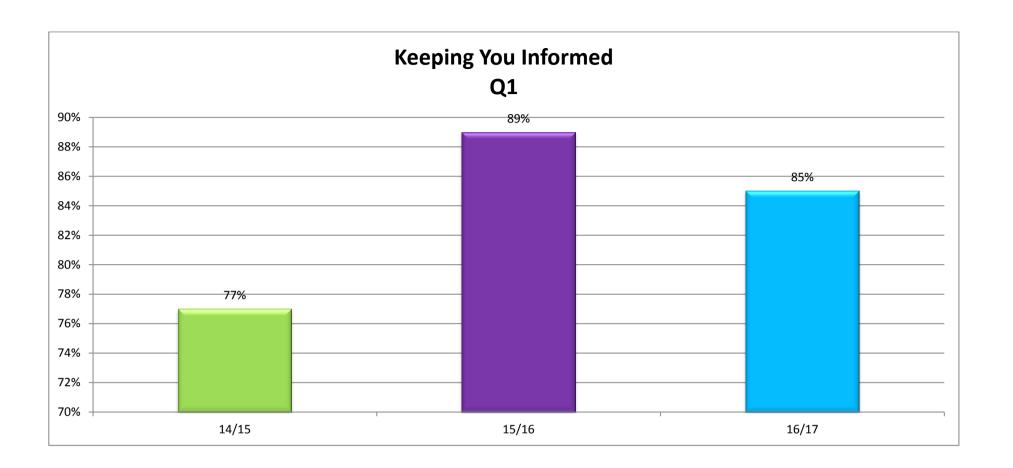

you as a tenant? 5 is good, 1 is poor | 38   | 89          | 739  | 866   |  |
| Total                                                                                                                                     | 38   | 89          | 739  | 866   |  |



|                       | Poor Neither Nor G |    | Good | Total |
|-----------------------|--------------------|----|------|-------|
| Allenton LHO          | 13                 | 24 | 136  | 173   |
| Sussex Circuls LHO    | 11                 | 22 | 216  | 249   |
| Brook Street LHO      | 3                  | 13 | 118  | 134   |
| Old Sinfin LHO        | 6                  | 15 | 140  | 161   |
| Stockbrook Street LHO | 4                  | 11 | 87   | 102   |
| Total                 | 37                 | 85 | 697  | 819   |



### **Comments**

by informing me by email

Cater for older people

come out quicker and make me an appointment time

Customer Service Dept and advisor are amazing and very helpful. But other service departments are hard to get hold of and even if we do they don't help much.

DH never tell us about improvements & keep changing planned work. Keep us better informed.

DH should be more careful who they put in their houses.

Feel Derby Homes do a good job communicating with tenants

Face to face communication

getting out and about and speaking to people

Got it right - can't think of anything.

Had problems with not receiving texts from customer service centre for repairs so keep missing repair appointments as work full-time. Need to improve text service as not reliable.

Hardly goes out s