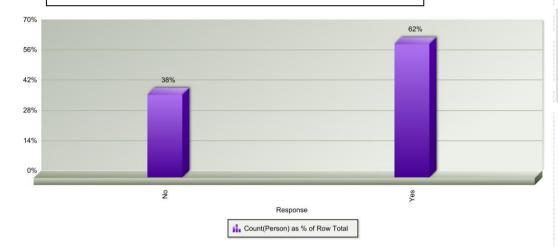

### Improvements to Area

|                       | No  | Yes | Total |
|-----------------------|-----|-----|-------|
| Allenton LHO          | 66  | 106 | 172   |
| Sussex Circus LHO     | 124 | 123 | 247   |
| Brook Street LHO      | 30  | 103 | 133   |
| Old Sinfin LHO        | 55  | 107 | 162   |
| Stockbrook Street LHO | 42  | 57  | 99    |
| Total                 | 317 | 496 | 813   |