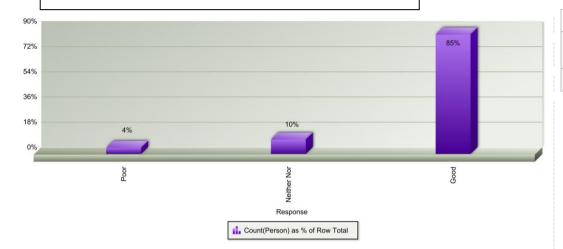

### **Grounds Maintenance**

|                                                                                                                                                                           | Dissatisfied | Neither Nor | Satisfied | Total |  |
|---------------------------------------------------------------------------------------------------------------------------------------------------------------------------|--------------|-------------|-----------|-------|--|
| How satisfied or dissatisfied are you with the grounds maintenance provided by Derby Homes? By grounds maintenance we mean grass cutting and shrub beds to communal land. | 55           | 124         | 633       | 812   |  |
| Total                                                                                                                                                                     | 55           | 124         | 633       | 812   |  |