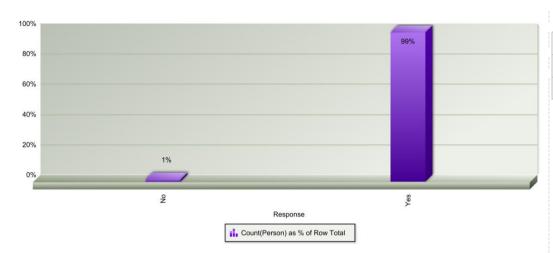

|                                                               | No | Yes | Total |
|---------------------------------------------------------------|----|-----|-------|
| Were you happy with the time it took to complete your repair? | 72 | 603 | 675   |
| Total                                                         | 72 | 603 | 675   |