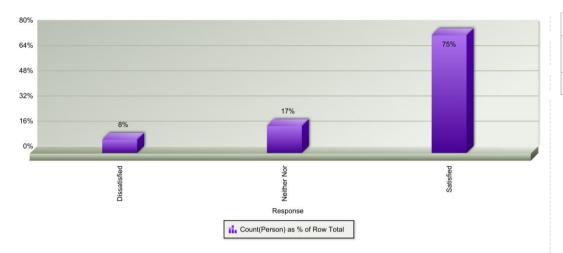

# **Your Neighbourhood**

|                                                                                                                  | Dissatisfied | Neither Nor | Satisfied | Total |
|------------------------------------------------------------------------------------------------------------------|--------------|-------------|-----------|-------|
| How satisfied or dissatisfied are you with your neighbourhood as a place to live? 5 satisfied, 1 is dissatisfied | 74           | 100         | 697       | 871   |
| Total                                                                                                            | 74           | 100         | 697       | 871   |

The percentage of those satisfied has remained at 80% despite the number of surveys completed this year being significantly higher at 871 in 2016/17 to 361 in 2015/16.

|                                                                                                              | Declined | Neither Nor | Improved | Total |
|--------------------------------------------------------------------------------------------------------------|----------|-------------|----------|-------|
| In the last 3 years, would you say your neighbourhood has improved or declined? 5 is improved, 1 is declined | 71       | 369         | 417      | 857   |
| Total                                                                                                        | 71       | 369         | 417      | 857   |