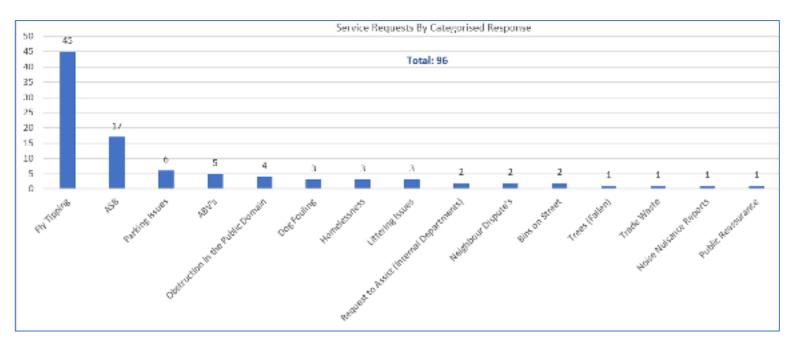

The total value indicates the number of visits or reports made by each categorised response.

**Fly Tipping** – Reports totalling forty-five have been made from Derby Homes to the PPO Team to investigate and pursue liability. With the highest activity of reported fly tips in Alvaston (thirteen) followed by Arboretum (twelve).

**ASB** – The PPO Team attended seventeen reports of anti-social behaviour made from Derby Homes. Subsequently out of these reports some of the locations are now on a hotspot priority list. Which involves daily/weekly patrols with a view to challenging any anti-social behaviour.

**Parking Issues** – The six reports of grass verge parking and vehicles parked causing an obstruction. Officers attended all locations; all vehicles were compliant and adhering to parking regulations. Education and advise was provided.