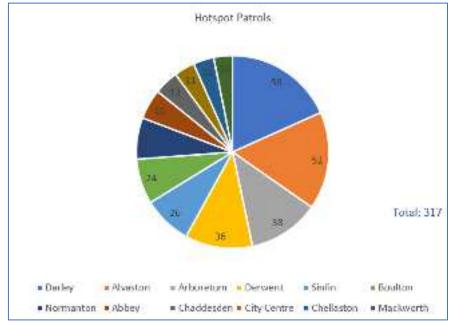

## **Derby Homes Data – ASB**

A total of 315 hotspot patrols were carried out during the period of 01/01/22 - 31/03/22. The below chart identifies the number of patrols per ward. The frequency of the patrols varies depending on the localised issue, they can range from daily/weekly/fortnightly etc. The level of patrols is adapted depending upon the requests and findings on the first couple of visits.