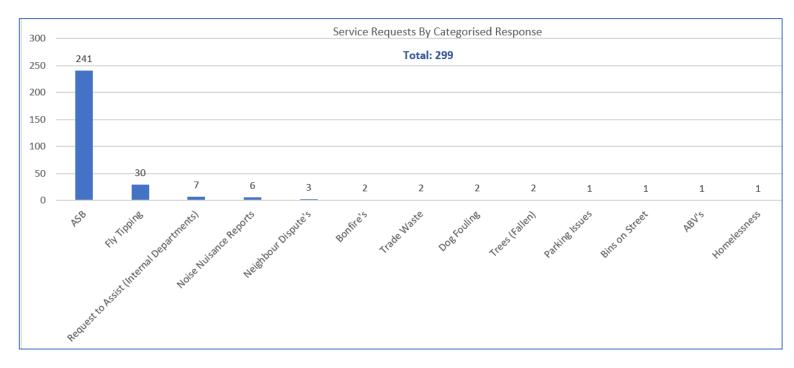

The total value indicates the number of visits or reports made by each categorised response.

**Request to Assist (Internal Departments)** – Consisting of gathering intel and reporting back. Reporting back information concerning the travellers on Cotton Lane, BMX Track and Imari Park (Russell Street). Gathering intel on Violet Street, Sinfin Avenue and Litchurch Lane. Also delivering CPNW's at Blackmore Street and Park View House.

**Noise Nuisance Reports** – Concerning dogs barking on Shakespeare Street and Wordsworth Drive, the team have carried out numerous visits and spoken with the owner, the case is ongoing and has been referred through to EP. Noise reports of unknown source made at Mundy Street, Redland Close and Dorset Street.

**Neighbour Dispute** – Reports were made over a dispute between neighbours on Dryden Street, Addison Road and Durward Close.

The below table identifies the most activity from visits/reports made by address and categorised ASB type. With a minimum of 5 attendances.